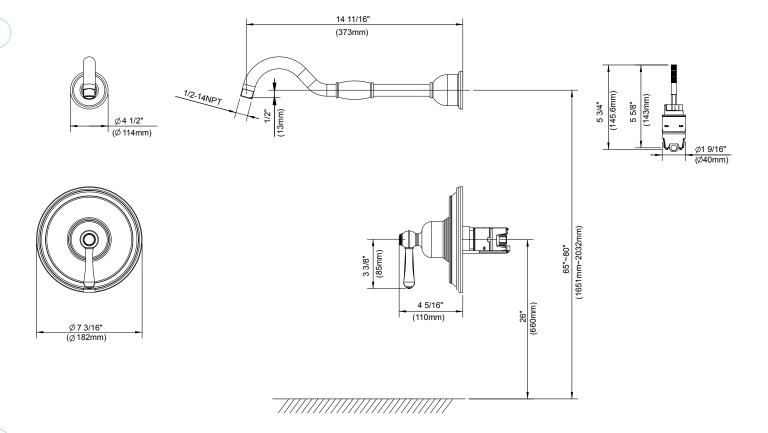

# D502757LSTC / D510457TC

Opulence®

Shower only Trim kit less showerhead / Valve only Trim Kit

#### Features/Benefits

- Includes Treysta™ Pressure Balance Ceramic Disc Cartridge
- Requires Treysta™ Rough-In Valve, G00GS500 Series (Horizontal Inputs) or G00GS520 Series (Vertical Inputs)
- · Showerhead Sold Separately
- Accommodates Standard, Back-to-Back, and Thin Wall Installations