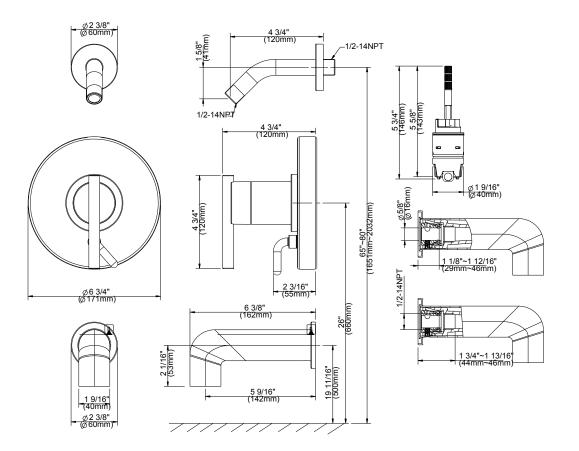

### **SPECIFICATIONS**

#### Features/Benefits

- Includes Treysta™ Pressure Balance Ceramic Disc Cartridge
- Requires Treysta<sup>™</sup> Rough-In Valve, G00GS555 Series (Horizontal Inputs) or G00GS557 Series (Vertical Inputs)
- Showerhead Sold Separately
- Diverter on Spout
- Accommodates Standard, Back-to-Back, and Thin Wall Installations