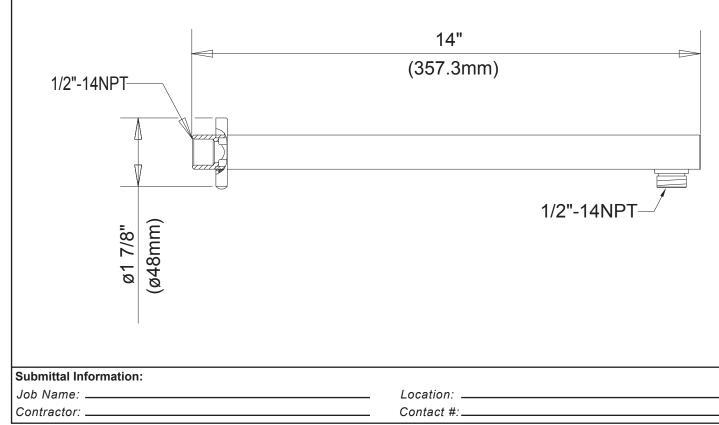

## D481162



### D481162

# MID-TOWN™ 12 1/2" SHOWERARM

#### Model

D481162

### Description

- Solid brass construction
- · Ideal for use with a showerhead offering a downpour spray effect
- Boldly angular design
- Coordinates with the full Mid-Town collection

### Standards



- UPC/cUPC
- Energy Policy Act of 1992

• ASME A112.18.1M/ A112.18.1



### Warranty

Danze products are covered by a manufacturer's limited "lifetime" warranty for manufacturing defects.



### Finishes Available

- Chrome
- Other: Refer to Price List for additional finish



Danze, Inc., 2500 Internationale Parkway, Woodridge, IL 60517, USA danze.com