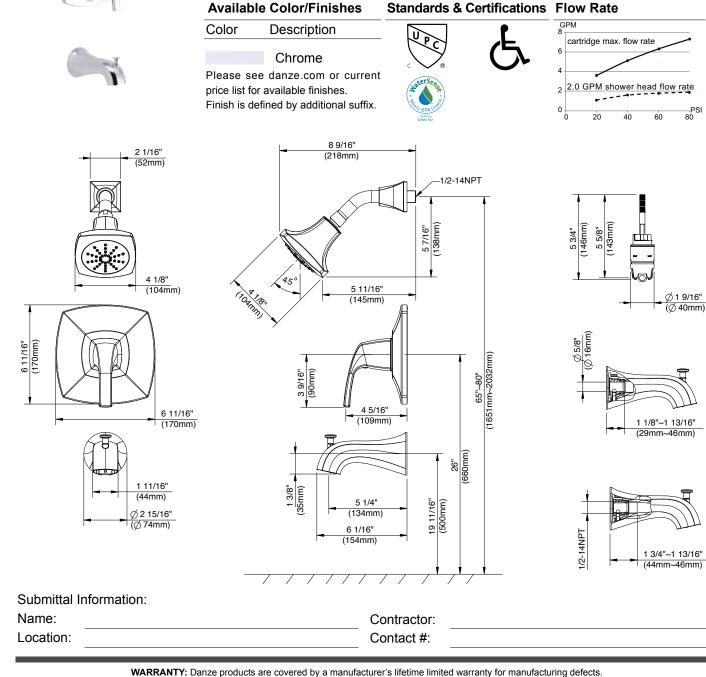

## D502018TC / D502518TC Vaughn<sup>™</sup> Single Handle Tub & Shower & Ceramic Disc Cartridge

## Features/Benefits

- 2.0gpm (7.6 L/min) Maximum Flow Rate @80psi
- Includes Treysta™ Pressure Balance Ceramic Disc Cartridge
- equires Treysta<sup>™</sup> Rough-In Valve, G00GS500 Series (Horizontal Inputs) or G00GS520 Series (Vertical Inputs)
- Diverter on Tub Spout
- Includes Single-Function Vaughn Showerhead, D460118
- 6" Metal Shower Arm
- · Accommodates Standard, Back-to-Back, and Thin Wall Installations