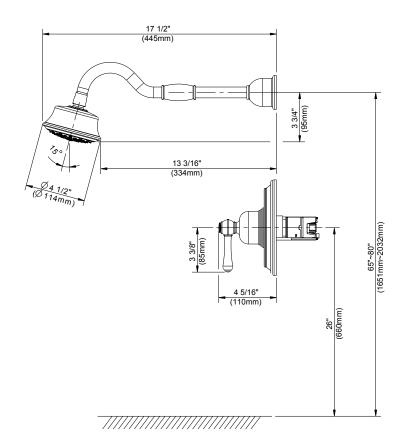

### Features/Benefits

- Includes 5-Function Surge Showerhead, D462027
- 12" Metal Curved Shower Arm
- Accommodates Standard, Back-to-Back, and Thin Wall Installations