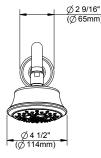

### Features/Benefits

- Includes 5-Function Surge Showerhead, D462027
- 12" Metal Curved Shower Arm
- Accommodates Standard, Back-to-Back, and Thin Wall Installations