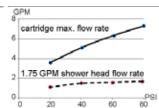

#### Standards & Certifications Flow Rate

Color Description

Chrome

Please see danze.com or current price list for available finishes. Finish is defined by additional suffix.

|  | 5 3/4" | (145.6mm) | . 5 5/8" | (143mm) |  |  | 9/16'<br>40mm |  |
|--|--------|-----------|----------|---------|--|--|---------------|--|
|--|--------|-----------|----------|---------|--|--|---------------|--|