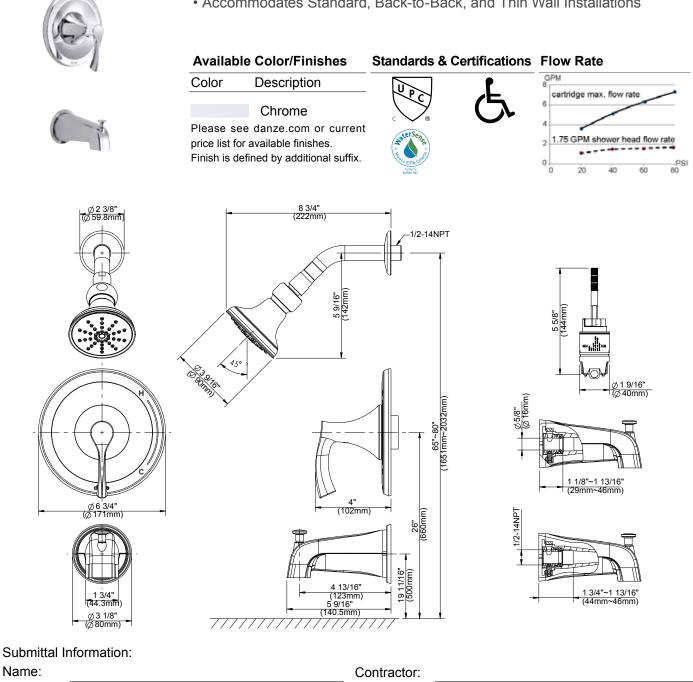

## **SPECIFICATIONS**

## Features/Benefits

- 1.75 gpm (6.6 L/min) Maximum Flow Rate @80psi
- Includes Treysta<sup>™</sup> Pressure Balance Ceramic Disc Cartridge
- Requires Treysta™ Rough-In Valve, G00GS500 Series (Horizontal Inputs) or G00GS520 Series (Vertical Inputs)
- Includes Single-Function Mono Round Showerhead, D460052
- 6" Metal Shower Arm
- · Accommodates Standard, Back-to-Back, and Thin Wall Installations