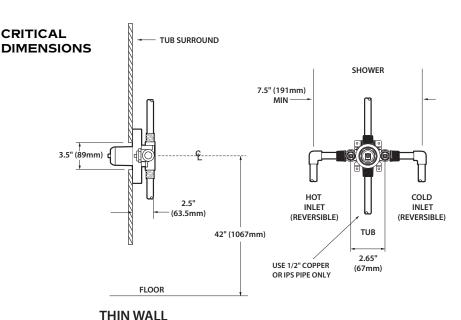

#### **OPERATION**

- · Pressure balancing mechanism maintains selected discharge temperature to + - 2°F
- · Adjustable temperature limit stop to control maximum hot water
- · For use with stud thicknesses 2-1/2" or greater

**THICK WALL**