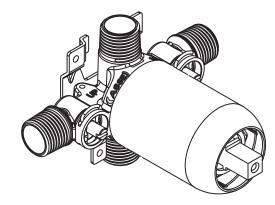

#### **DESCRIPTION**

- · Brass construction
- · 1/4" turn shut-off stops
- · 1/2" connections: IPS exterior

CC - interior

- · Pressure balancing 4 port volume control valve
- · Twelve (12) individual boxes per master carton