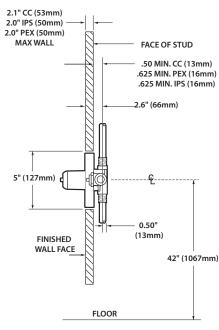

#### **OPERATION**

- · Pressure balancing mechanism maintains selected discharge temperature to + - 2°F
- · Adjustable temperature limit stop to control maximum hot water
- · For use with stud thicknesses 2-1/2" or greater