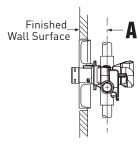

#### WARRANTY

• Warranted for one year against material or manufacturing defects

**Shower Escutcheon** 

ModelFinish178755Chrome178755BNBrushed Nickel178755ORBOil Rubbed Bronze178755BLMatte Black

If dimension A in the diagrams below exceeds 2" for Posi -Temp valves or 1-5/8" for Moentrolvalves a valve extension kit will be required. Please order the 96945 series kit for Posi -Temp valves and the 137347 series kits for Moentrolvalves (must designate finish)

**Posi-Temp Valve** 

**Moentrol Valve** 