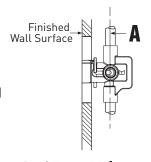

#### WARRANTY

• Warranted for one year against material or manufacturing defects

**Shower Escutcheon** 

ModelFinish178755Chrome178755BNBrushed Nickel178755ORBOil Rubbed Bronze178755BLMatte Black

If dimension A in the diagrams below exceeds 2" for Posi -Temp valves or 1-5/8" for Moentrolvalves a valve extension kit will be required. Please order the 96945 series kit for Posi -Temp valves and the 137347 series kits for Moentrolvalves (must designate finish)

**Posi-Temp Valve** 

**Moentrol Valve** 