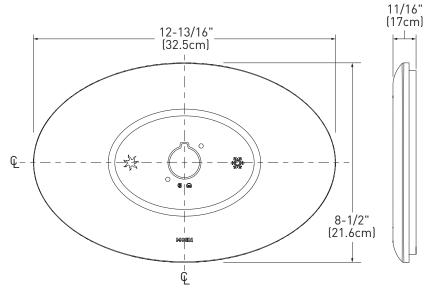

#### **DESCRIPTION**

- Brass construction various finishes identified by suffix
- Designed to allow replacement of a 2 or 3 handle tub/shower valve
- Installation requires a minimum clearance of 6" between horizontal € (critical level) and spout outlet €
- Fits all 1 handle tub/showers with 7" escutcheon

### **CRITICAL DIMENSIONS**

(DO NOT SCALE)