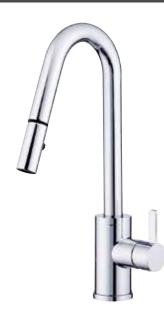

# D457230 Amalfi™ Single Handle Pull-Down Kitchen Faucet

#### Features/Benefits

- · Ceramic Disc Cartridge
- 16 11/16" High Swivel Spout, 7 13/16" Spout Length
- 2 Function Spray/Aerated Stream
- SnapBack® retraction system with Grip Lock™ weight
- 8" Deck Plate DA607750 Sold Separately for Single Hole Mounting
- 1.75 gpm (6.6 L/min) Max Aeration/2.2 gpm (8.3 L/min) Max Spray @60psi