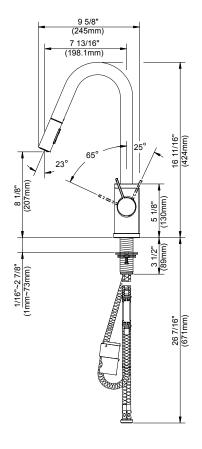

#### Features/Benefits

- · Ceramic Disc Cartridge
- 16 11/16" High Swivel Spout, 7 13/16" Spout Length
- 2 Function Spray/Aerated Stream
- SnapBack® retraction system with Grip Lock™ weight
- 8" Deck Plate DA607750 Sold Separately for Single Hole Mounting
- 1.75 gpm (6.6 L/min) Max Aeration/2.2 gpm (8.3 L/min) Max Spray @60psi