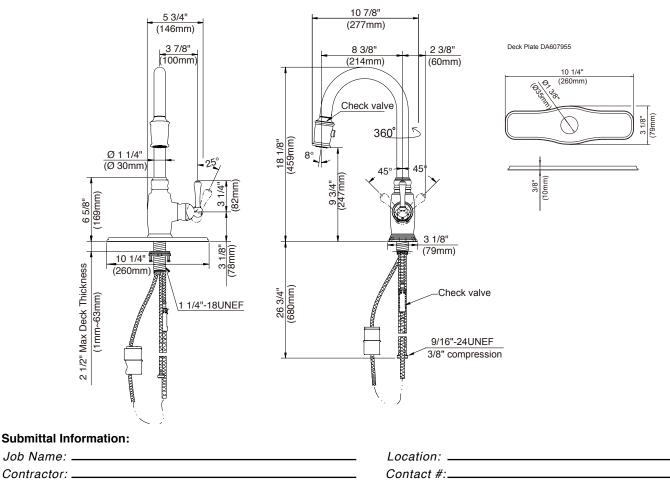

#### FEATURES

- Ceramic disc valve
- 18 1/8" high spout, 8 3/8" spout length
- · 2 function spray/aerated stream
- SnapBack<sup>™</sup> retraction system with GripLock<sup>™</sup> weight
- Single hole mount with optional deck plate included
- 1.75gpm (6.6 L/min) maximum flow rate @60 psi
- 360 degree swivel spout
- DockForce<sup>™</sup> magnetic docking system