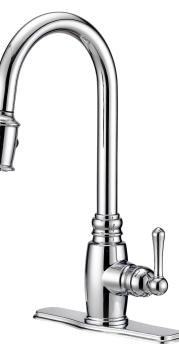

## OPULENCE™ SINGLE HANDLE PULL-DOWN KITCHEN FAUCET

#### FEATURES

- Ceramic disc valve
- 18 1/8" high spout, 8 3/8" spout length
- · 2 function spray/aerated stream
- SnapBack<sup>™</sup> retraction system with GripLock<sup>™</sup> weight
- Single hole mount with optional deck plate included
- 1.75gpm (6.6 L/min) maximum flow rate @60 psi
- 360 degree swivel spout
- DockForce<sup>™</sup> magnetic docking system

### **FINISHES AVAILABLE**

- Chrome
- Stainless Steel(SS)
- Satin Black(BS)
- Tumbled Bronze(BR)