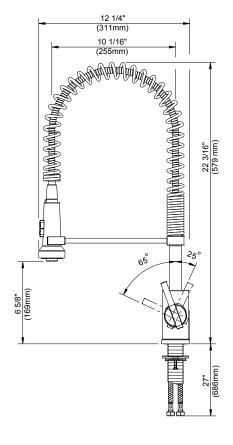

## Features/Benefits

- · Ceramic Disc Cartridge
- 22 3/16" High Spout, 10 1/16" Spout Length
- 2 Function Spray/Aerated Stream
- Spring-Action Wand
- 8" Deck Plate DA665051 Sold Separately for Single Hole Mounting
- 1.75 gpm (6.6 L/min) Max @60psi