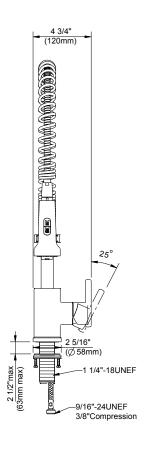

## Features/Benefits

- · Ceramic Disc Cartridge
- 22 3/16" High Spout, 10 1/16" Spout Length
- 2 Function Spray/Aerated Stream
- Spring-Action Wand
- 8" Deck Plate DA665051 Sold Separately for Single Hole Mounting
- 1.75 gpm (6.6 L/min) Max @60psi