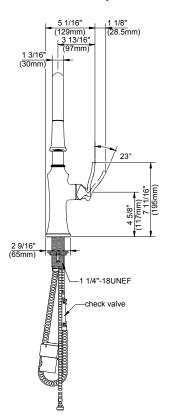

## Features/Benefits

- SnapBack® Retraction System
- Eaily Adjustable GripLock® Weight
- 1.75gpm (6.6L/min) Maximum Flow @ 60 PSI
- 2 Function Spray/Aerated Stream
- Ceramic Disc Cartridge
- 16 15/16" Spout Height, 8 1/16" Spout Reach
- 360 Degree Swivel Spout
- Single Hole Installation
- Optional Deck Plate, DA607955, Sold Separately for 3 Hole Applications