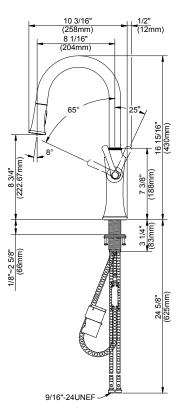

## Features/Benefits

- SnapBack® Retraction System
- Eaily Adjustable GripLock® Weight
- 1.75gpm (6.6L/min) Maximum Flow @ 60 PSI
- 2 Function Spray/Aerated Stream
- Ceramic Disc Cartridge
- 16 15/16" Spout Height, 8 1/16" Spout Reach
- 360 Degree Swivel Spout
- Single Hole Installation
- Optional Deck Plate, DA607955, Sold Separately for 3 Hole Applications