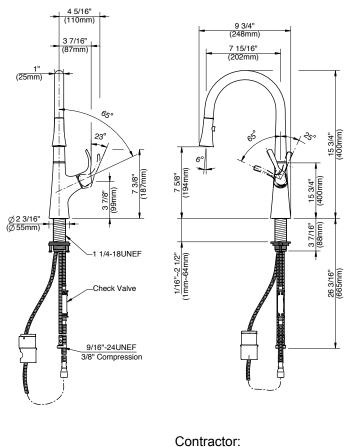

## SPECIFICATIONS

## Features/Benefits

- SnapBack<sup>®</sup> Retraction System
- Eaily Adjustable GripLock® Weight
- 1.75 gpm (6.6L/min) Maximum Flow Rate@ 60 psi
- 2 Function Spray/Aerated Stream
- Ceramic Disc Cartridge
- 15 3/4" Spout Height , 7 15/16 Spout Reach
- 360 Degree Swivel Spout
- Single Hole Installation
- Optional Deck Plate D493172, Sold Separately for 3-Hole Application