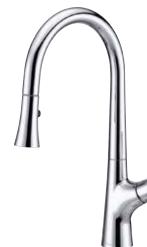

D454422 Antioch<sup>®</sup> Single Handle Pull-Down

## Kitchen Faucet

## Features/Benefits

- SnapBack<sup>®</sup> Retraction System
- Eaily Adjustable GripLock® Weight
- 1.75 gpm (6.6L/min) Maximum Flow Rate@ 60 psi
- 2 Function Spray/Aerated Stream
- Ceramic Disc Cartridge
- 15 3/4" Spout Height , 7 15/16 Spout Reach
- 360 Degree Swivel Spout
- Single Hole Installation
- Optional Deck Plate D493172, Sold Separately for 3-Hole Application