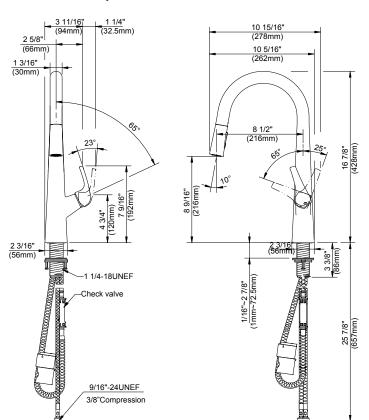

## Features/Benefits

- SnapBack® Retraction System
- · Eaily Adjustable GripLock® Weight
- 1.75gpm (6.6L/min) Maximum Flow @ 60 PSI
- 2 Function Spray/Aerated Stream
- Ceramic Disc Cartridge
- 16 7/8" Spout Height, 8 1/2" Spout Reach
- 360 Degree Swivel Spout
- Single Hole Installation
- Optional Deck Plate, DA607750, Sold Separately for 3 Hole Applications