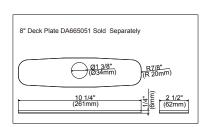

### **FEATURES**

- · Ceramic disc valve
- 16 3/4" high spout, 7 7/8" spout length
- 2 function spray/aerated stream
- SnapBack<sup>™</sup> retraction system with GripLock<sup>™</sup> weight
- · Single hole mount
- Optional deck plate, DA665051, sold separately
- 1.75gpm (6.6 L/min) maximum flow rate @ 60 psi
- DockForce<sup>™</sup> magnetic docking system