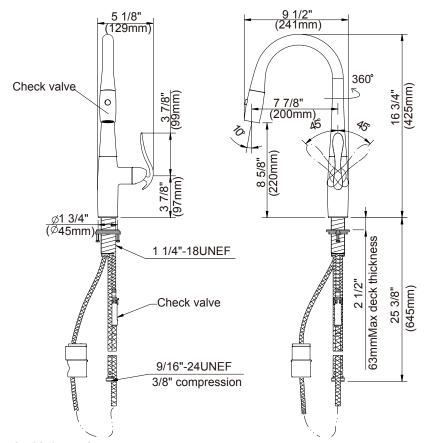

### **FEATURES**

- · Ceramic disc valve
- 16 3/4" high spout, 7 7/8" spout length
- 2 function spray/aerated stream
- SnapBack<sup>™</sup> retraction system with GripLock<sup>™</sup> weight
- · Single hole mount
- Optional deck plate, DA665051, sold separately
- 1.75gpm (6.6 L/min) maximum flow rate @ 60 psi
- DockForce<sup>™</sup> magnetic docking system