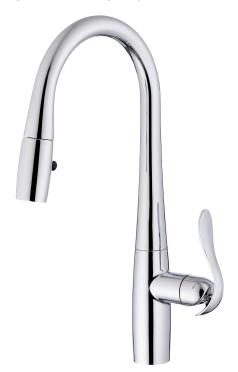

## SELENE™ SINGLE HANDLE PULL-DOWN KITCHEN FAUCET

### **FEATURES**

- · Ceramic disc valve
- 16 3/4" high spout, 7 7/8" spout length
- 2 function spray/aerated stream
- SnapBack<sup>™</sup> retraction system with GripLock<sup>™</sup> weight
- · Single hole mount
- Optional deck plate, DA665051, sold separately
- 1.75gpm (6.6 L/min) maximum flow rate @ 60 psi
- DockForce<sup>™</sup> magnetic docking system