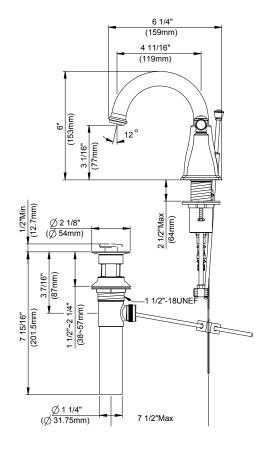

#### Features/Benefits

- · Ceramic Disc Cartridge
- 6 " High Spout, 4 11/16" Spout Length
- With Metal Touch-Down Drain Assembly
- 3-Hole Mount, 4" 12" Installation
- 1.2 gpm (4.5 L/min) Maximum Flow Rate @60 psi