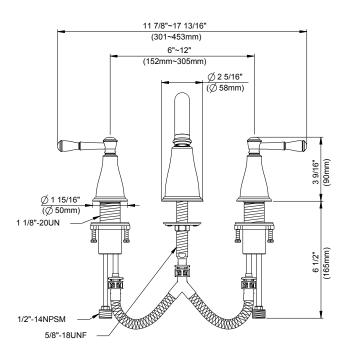

#### Features/Benefits

- · Ceramic Disc Cartridge
- 6 " High Spout, 4 11/16" Spout Length
- With Metal Touch-Down Drain Assembly
- 3-Hole Mount, 4" 12" Installation
- 1.2 gpm (4.5 L/min) Maximum Flow Rate @60 psi