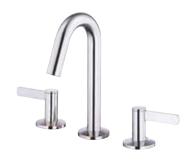

#### Features/Benefits

- · Ceramic Disc Cartridge
- 7 9/16" High Spout, 3 9/16" Spout Reach Laminar Flow
- All Metal Touch-Down Drain Assembly
- 3-Hole Mount, 4" 12" Installation
- 1.2 gpm (4.5 L/min) Maximum Flow Rate @60 psi