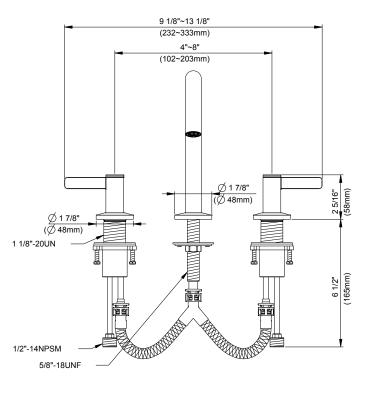

#### Features/Benefits

- · Ceramic Disc Cartridge
- 7 9/16" High Spout, 3 9/16" Spout Reach Laminar Flow
- All Metal Touch-Down Drain Assembly
- 3-Hole Mount, 4" 12" Installation
- 1.2 gpm (4.5 L/min) Maximum Flow Rate @60 psi