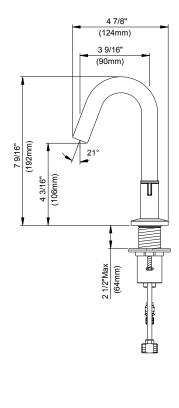

#### Features/Benefits

- · Ceramic Disc Cartridge
- 7 9/16" High Spout, 3 9/16" Spout Reach Laminar Flow
- All Metal Touch-Down Drain Assembly
- 3-Hole Mount, 4" 12" Installation
- 1.2 gpm (4.5 L/min) Maximum Flow Rate @60 psi