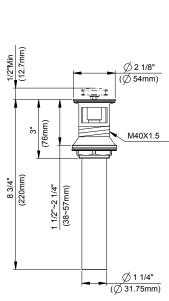

#### Features/Benefits

- · Ceramic Disc Cartridge
- 7 9/16" High Spout, 3 9/16" Spout Reach Laminar Flow
- All Metal Touch-Down Drain Assembly
- 3-Hole Mount, 4" 12" Installation
- 1.2 gpm (4.5 L/min) Maximum Flow Rate @60 psi