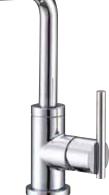

## D230658 Amalfi<sup>™</sup> Single Handle **Lavatory Faucet**

## Features/Benefits

- Ceramic Disc Cartridge
- 9 3/8" High Swivel Spout, 5" Spout Length
- Metal Touch Down Drain Assembly
- Single Hole Mount
- 1.2 gpm (4.5 L/min) Maximum Flow Rate @60 psi

by GERBER

**Available Color/Finishes** 