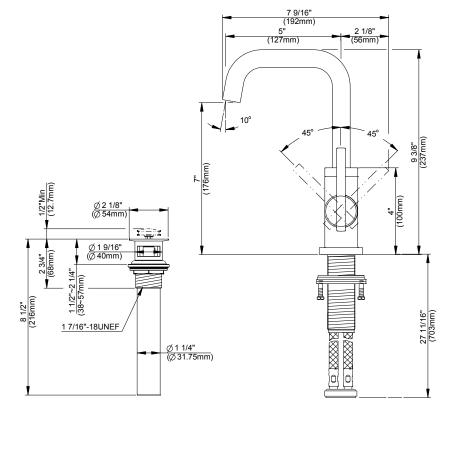

## Features/Benefits

- Ceramic Disc Cartridge
- 9 3/8" High Swivel Spout, 5" Spout Length
- Metal Touch Down Drain Assembly
- Single Hole Mount
- 1.2 gpm (4.5 L/min) Maximum Flow Rate @60 psi

by GERBER

**Available Color/Finishes** 