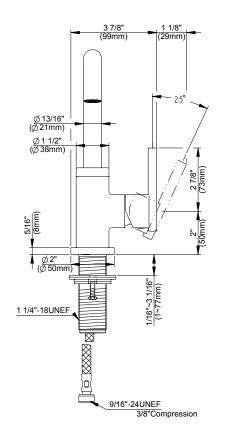

## Features/Benefits

- Ceramic Disc Cartridge
- 9 3/8" High Swivel Spout, 5" Spout Length
- Metal Touch Down Drain Assembly
- Single Hole Mount
- 1.2 gpm (4.5 L/min) Maximum Flow Rate @60 psi

by GERBER

**Available Color/Finishes** 