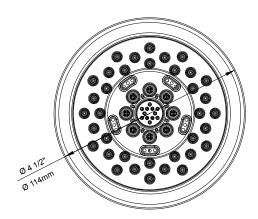

## Features/Benefits

- D-Force<sup>™</sup> and Air Injection Technology
- Brass Ball Joint with Polymer Shell
- Optimizes Water Intensity Even at Low Pressures
- With 71 Easy Clean Jets
- Maximum Flow Fate 1.75 gpm @ 80 psi
- Uses 30% Less Water Than a Standard Showerhead
- Flowing at 2.5 gpm