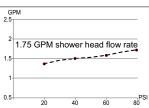

## Features/Benefits

- D-Force<sup>™</sup> and Air Injection Technology
- Brass Ball Joint with Polymer Shell
- Optimizes Water Intensity Even at Low Pressures
- With 71 Easy Clean Jets
- Maximum Flow Fate 1.75 gpm @ 80 psi
- Uses 30% Less Water Than a Standard Showerhead
- Flowing at 2.5 gpm

## Standards & Certifications Flow Rate

Color Description

Chrome

Please see danze.com or current price list for available finishes. Finish is defined by additional suffix.

| Submittal Information: |             |
|------------------------|-------------|
| Name:                  | Contractor: |
| Location:              | Contact #:  |