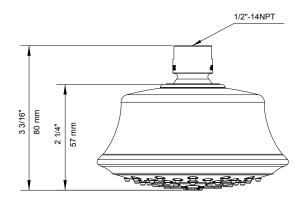

## **SPECIFICATIONS**

## Features/Benefits



- D-Force<sup>™</sup> and Air Injection Technology
- Brass Ball Joint with Polymer Shell
- Optimizes Water Intensity Even at Low Pressures
- With 71 Easy Clean Jets
- Maximum Flow Fate 1.75 gpm @ 80 psi
- Uses 30% Less Water Than a Standard Showerhead
- Flowing at 2.5 gpm



## **Available Color/Finishes**

## Standards & Certifications Flow Rate

Color Description

Chrome

Please see danze.com or current price list for available finishes. Finish is defined by additional suffix.











| Submittal Information: |             |
|------------------------|-------------|
| Name:                  | Contractor: |
| Location:              | Contact #:  |