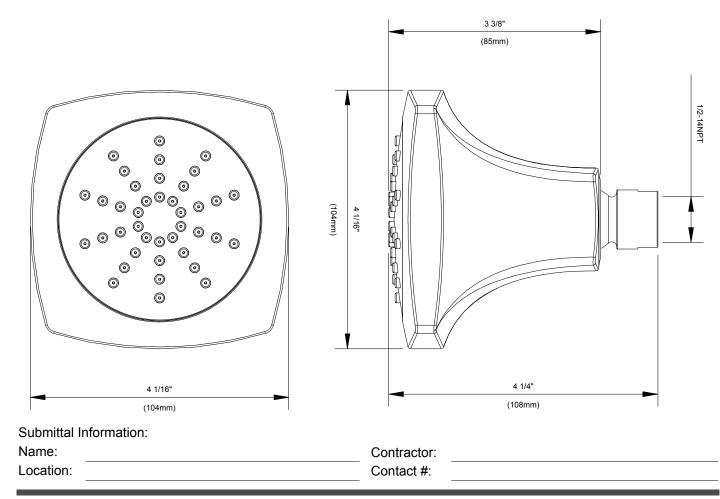

ection Technology
- Metal Ball Joint with Polymer Shell
- Optimizes Water Intensity Even at Low Pressure
- 1.75 gpm ( 6.6 L/min) Maximum Flow Rate @80 psi
- Use 30% Less Water Than Standard Showerhead Flowing at 2.5 gpm



by GERBER

| Color     | Description            |    | asterSence | GPM<br>2.5              |           |          |      |
|-----------|------------------------|----|------------|-------------------------|-----------|----------|------|
|           | Chrome                 |    |            | <sup>2</sup> 1.75 GPM s | shower he | ead flow | rate |
| Please se | ee danze.com or curre  | nt | IAPMO BAT  | 1.5                     |           |          |      |
|           | or available finishes. |    |            | 1                       |           |          |      |



WARRANTY: Danze products are covered by a manufacturer's lifetime limited warranty for manufacturing defects. Danze, Inc., 2500 Internationale Parkway, Woodridge, IL 60517, USA www.danze.com