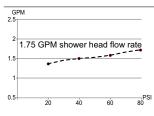

### Features/Benefits

- Single Function Square Rainshower
- Metal Ball Joint with Air Injection<sup>™</sup>
- Offers a Downpour Spray Effect
- Maximum Flow Fate 1.75 gpm @ 80 psi
- Uses 30% Less Water Than a Standard Showerhead Flowing at 2.5 gpm