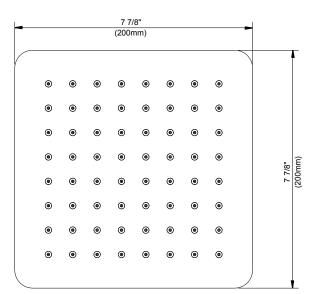

### Features/Benefits

- Single Function Square Rainshower
- Metal Ball Joint with Air Injection<sup>™</sup>
- Offers a Downpour Spray Effect
- Maximum Flow Fate 1.75 gpm @ 80 psi
- Uses 30% Less Water Than a Standard Showerhead Flowing at 2.5 gpm