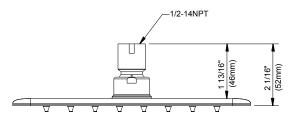

### Features/Benefits

- Single Function Square Rainshower
- Metal Ball Joint with Air Injection<sup>™</sup>
- Offers a Downpour Spray Effect
- Maximum Flow Fate 1.75 gpm @ 80 psi
- Uses 30% Less Water Than a Standard Showerhead Flowing at 2.5 gpm