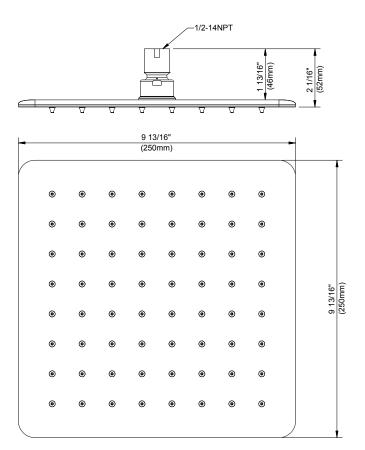

# D460078 Drench™ Square 10" **Rain Showerhead**

### Features/Benefits

- Single Function Square Rainshower
- Metal Ball Joint with Air Injection™
- Offers A Downpour Spray Effect
- Maximum Flow Fate 1.75 gpm @ 80 psi
- Uses 30% Less Water Than a Standard Showerhead Flowing at 2.5 gpm