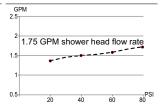

### Features/Benefits

- Single Function Square Rainshower
- Metal Ball Joint with Air Injection™
- Offers A Downpour Spray Effect
- Maximum Flow Fate 1.75 gpm @ 80 psi
- Uses 30% Less Water Than a Standard Showerhead Flowing at 2.5 gpm

### Standards & Certifications Flow Rate

Color Description Chrome

Please see danze.com or current price list for available finishes. Finish is defined by additional suffix.

| Submittal Information: |             |
|------------------------|-------------|
| Name:                  | Contractor: |
| Location:              | Contact #:  |