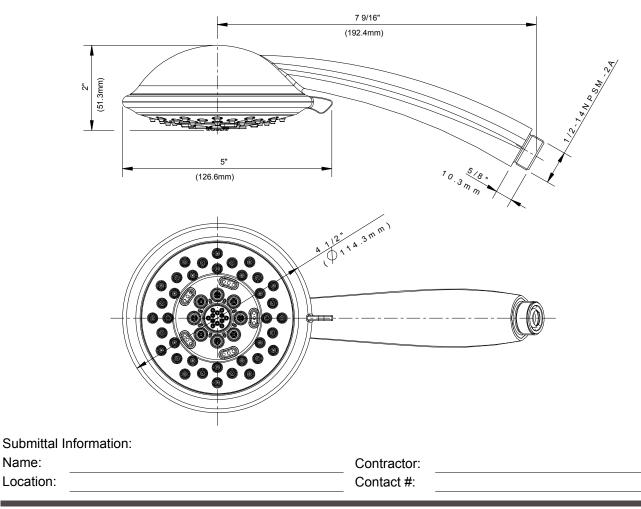

## D462039 Florin<sup>®</sup> 4 1/2" 5 Function Handshower

### **SPECIFICATIONS**

### Features/Benefits

- 5 Functions Surge Handshower: Wide, Centerjet, Aeration, Massage and Wide + Centerjet
- Easy Clean Jets
- Easy Glide Selector Ring
- 1.75 gpm (6.6 L/min) Maximum Flow Rate @80psi