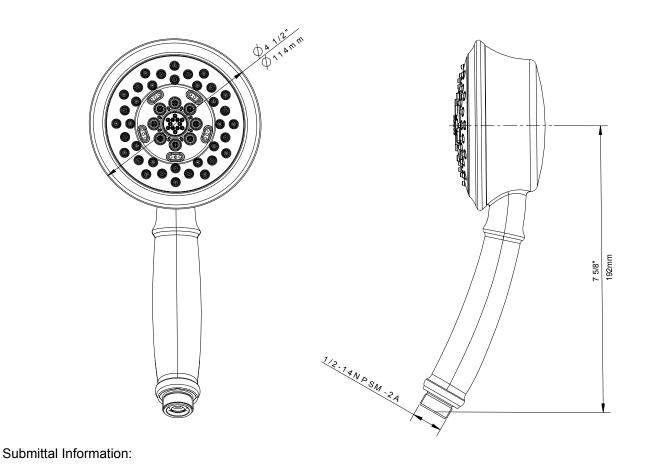

## Features/Benefits

- 5 Functions: Wide, Centerjet, Aeration, Massage and Wide + Centerjet Easy Clean Jets
- 1.75 gpm (6.6 L/min) Maximum Flow Rate @80psi

Name:

Location: