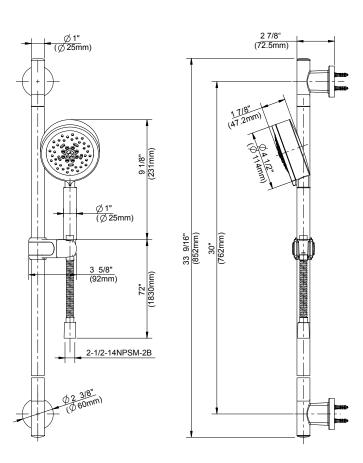

## Features/Benefits

- 5 Functions Surge Handshower: Wide, Centerjet, Aeration, Massage and Wide + Centerjet
- With 30" Versa™ Slide Bar
- 72" Metal Hose
- 1.75 gpm Maximum Flow Rate @ 80 psi