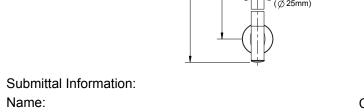

### **Standards & Certifications**

2 2/5" (60mm) 9" 228mm) 33 1/2" (852mm) 30" (762mm) 3 5/8" (92mm) 2 7/16" (62mm) 1/2-14NPSM-2B Ø 1" (Ø 25mm) Contractor:

Location:

Contact #:

WARRANTY: Danze products are covered by a manufacturer's lifetime limited warranty for manufacturing defects. Danze, Inc., 2500 Internationale Parkway, Woodridge, IL 60517, USA www.danze.com