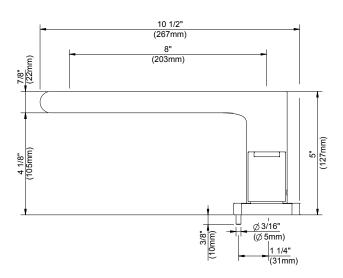

#### Features/Benefits

- 5" Spout Height, 8" Spout Lenght
- Solid Brass Spout
- Slip Spout Installation
- Use with Widespread Roman Tub Valve D215000BT, Sold Separately
- Optional Handshower and Handshower Rough-In Sold Separately