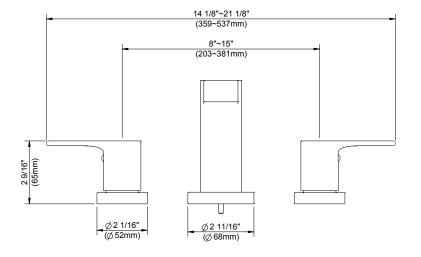

#### Features/Benefits

- 5" Spout Height, 8" Spout Lenght
- Solid Brass Spout
- Slip Spout Installation
- Use with Widespread Roman Tub Valve D215000BT, Sold Separately
- Optional Handshower and Handshower Rough-In Sold Separately