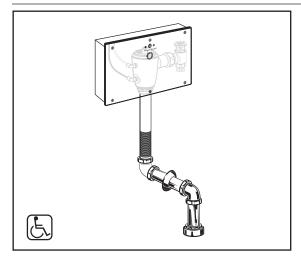

### **GENERAL DESCRIPTION:**

Concealed, Sensor Operated Selectronic® Toilet Flush Valve with Wall Box (Front Access) for 1-1/2" top spud bowls.

#### PRODUCT FEATURES:

- Self-Cleaning Piston with integral wiper spring significantly reduces clogging and maintenance
- Selectronic® Proximity System with universal sensor provides hygienic, "hands free" operation
- State-of-the-Art Electronics prevent ghost flushing
- Dezincification Resistant semi-red brass alloy
- Fully Mechanical Manual Override Button can flush the valve without power
- Fail-Safe: Valve automatically closes upon loss of power or water pressure and does not need to be reset
- Adjustable Sanitary Flush cleans the fixture & maintains the trap seal.
- Chemical resistant EPDM Seals for extended life
- Adjustable tailpiece for rough-in flexibility
- Can be installed left or right handed
- All exposed parts are chrome-plated

# **INCLUDES:**

- 1" I.P.S. angle stop with back-flow protection and hand wheel
- 1" Sweat solder adapter
- 1-1/2" Vacuum breaker with spud coupling and flange