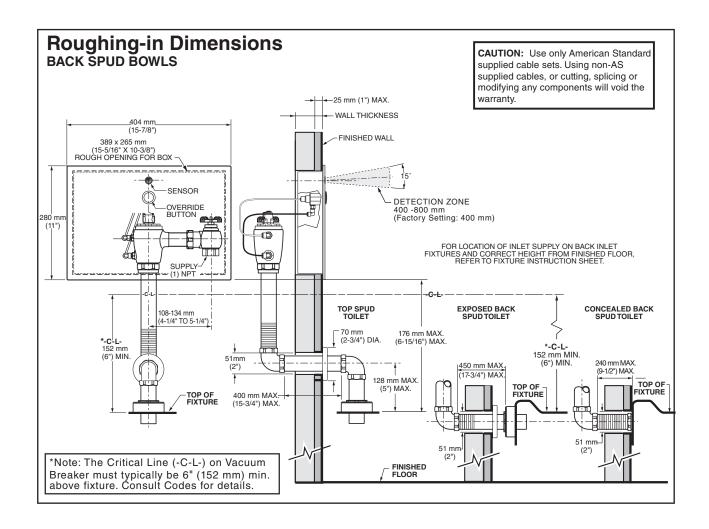

#### SUGGESTED SPECIFICATION

Electronic, sensor activated toilet flush valve for 1-1/2" top spud bowl shall feature self-cleaning piston valve with integral wiper spring in refill orifice to prevent clogging. Shall feature a fully mechanical manual override that can flush the valve without power. Shall also feature a semi-red brass valve body and vandal-resistant stainless steel wall box that includes the sensor and manual override button. Includes angle stop with back-flow protection and hand wheel. Sweat solder adapter and vacuum breaker also included. Must be installed and maintained from the front. Flush Valve shall be American Standard Model # 606B\_3\_3.007.