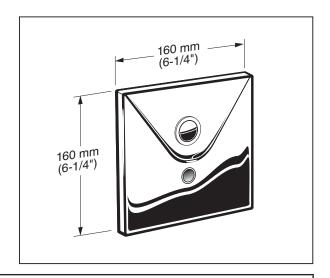

#### SUGGESTED SPECIFICATION

Electronic, sensor activated toilet flush valve for 1-1/2" top spud bowls shall feature self-cleaning piston valve with integral wiper spring in refill orifice to prevent clogging. Shall feature a fully mechanical manual override that can flush the valve without power. Shall also feature a semi-red brass valve body and vandal-resistant chrome-plated metal wall plate that includes the sensor and manual override button. Includes angle stop with back-flow protection and hand wheel. Sweat solder adapter and vacuum breaker also included. Must be installed and maintained from the rear. Flush Valve shall be American Standard Model # 606B 2 3.007.