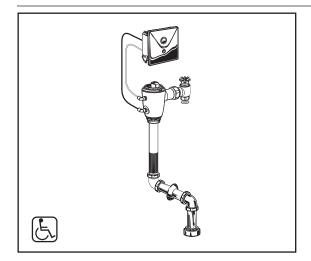

#### **GENERAL DESCRIPTION:**

Concealed, Sensor Operated Selectronic® Toilet Flush Valve (Rear Access) for 1-1/2" top spud bowls.

#### **INCLUDES:**

- 1" I.P.S. angle stop with back-flow protection and hand wheel
- 1" Sweat solder adapter
- 1-1/2" Vacuum breaker with spud coupling and flange

### **LISTINGS:**

- ASSE 1037
- ANSI/ASME A112.19.2
- ADA Compliant