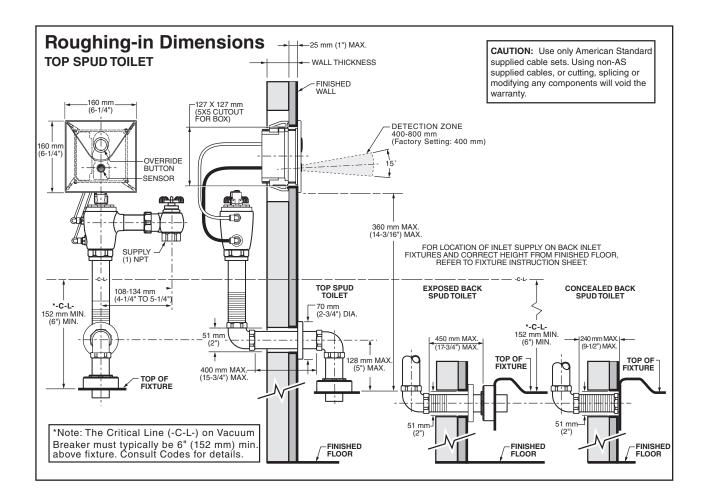

# SELECTRONIC® SENSOR OPERATED CONCEALED TOILET FLUSH VALVE

FOR 1-1/2" TOP SPUD BOWLS

#### SUGGESTED SPECIFICATION

Electronic, sensor activated toilet flush valve for 1-1/2" top spud bowls shall feature self-cleaning piston valve with integral wiper spring in refill orifice to prevent clogging. Shall feature a fully mechanical manual override that can flush the valve without power. Shall also feature a semi-red brass valve body and vandal-resistant chrome-plated metal wall plate that includes the sensor and manual override button. Includes angle stop with back-flow protection and hand wheel. Sweat solder adapter and vacuum breaker also included. Must be installed and maintained from the rear. Flush Valve shall be American Standard Model # 606B 2 3.007.