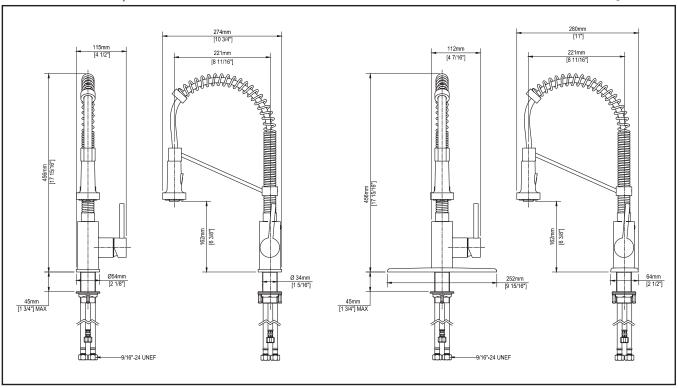

#### **Dimensions**

Overall Height: 18 "
Spout Height: 6 3/8"
Spout Reach: 8 11/16"