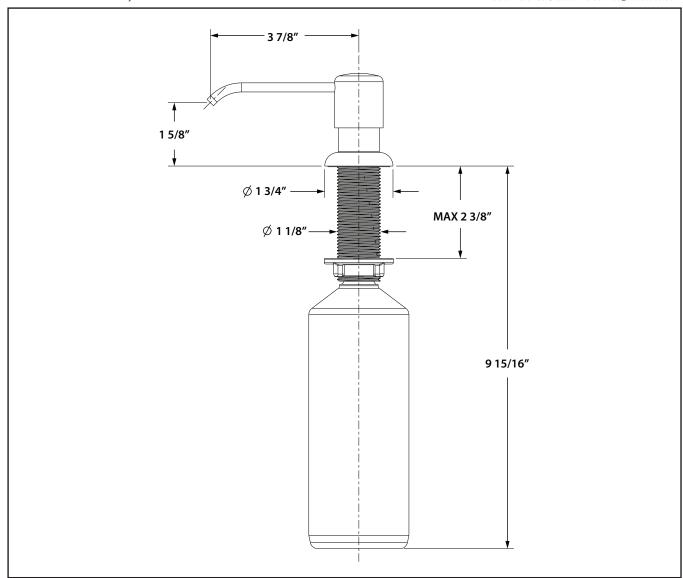

#### **Features**

- Solid brass construction
- Self-priming pump
- Refillable from above
- Holds up to 17 oz. of liquid
- Pump: 1 5/8"Spout: 3 7/8"

Kraus Lifetime Limited Warranty: See website for details www.kraususa.com