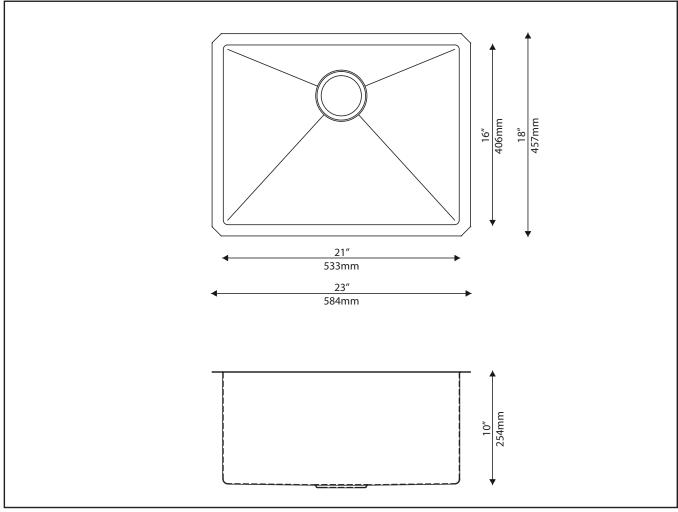

## KHU101-23

# 23 Inch Undermount Single Bowl 16 Gauge Stainless Steel Kitchen Sink

Satin Finish

Material

16 Gauge Stainless Steel

**Installation Type** 

Undermount

**Bowl Type** 

Single Bowl Sink Handmade

**Technology** 

Noise Defend

**Minimum Cabinet Size** 

Undermount: 27"

**Dimensions** 

Sink Dimensions: 23" x 18" x 10"

**Accessories Included** 

KBG-101-23, BST-1, Mounting Hardware,