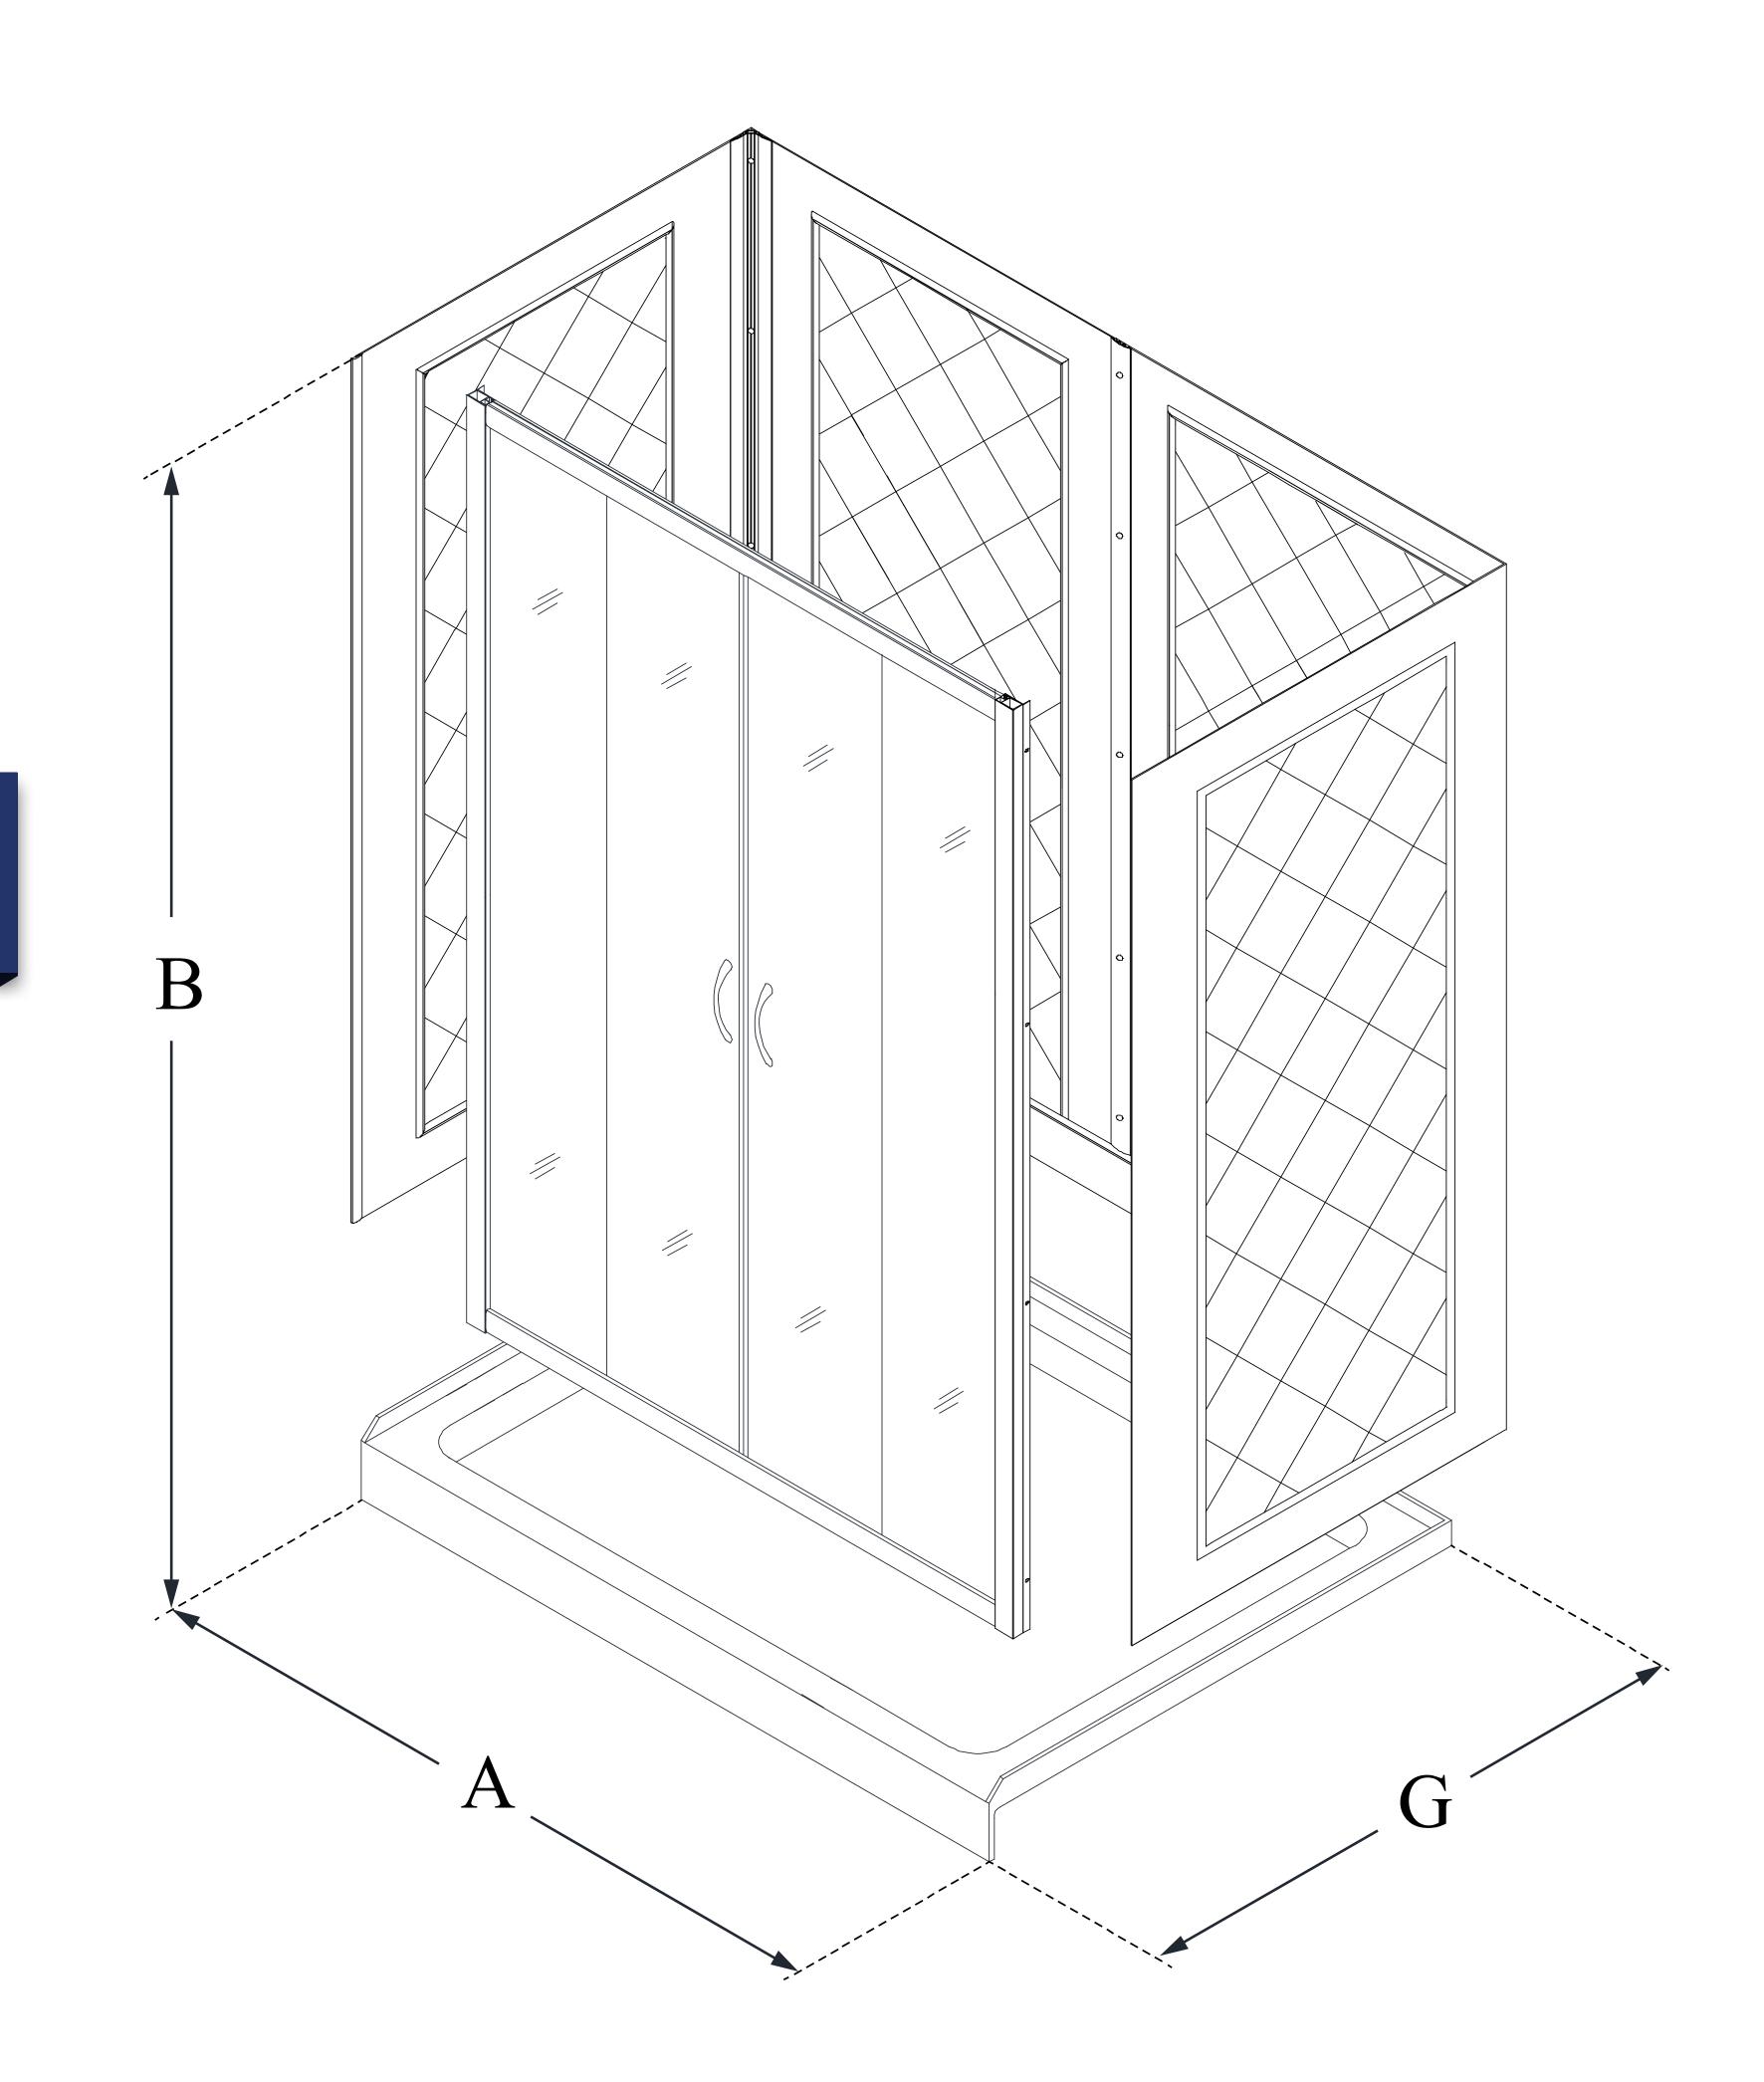

## **KIT CONTENTS:**

- SHOWER DOOR
- SHOWER BASE
- QWALL BACKWALLS

### CONFIGURATION **DIMENSIONS:**

A: 60 in. **KIT WIDTH** B: 76 3/4 in. **KIT HEIGHT** G: 36 in.

**AVAILABLE DRAIN LOCATIONS:** 

**KIT DEPTH** 

- LEFT

For precise drain location, please refer to the

included base technical drawing