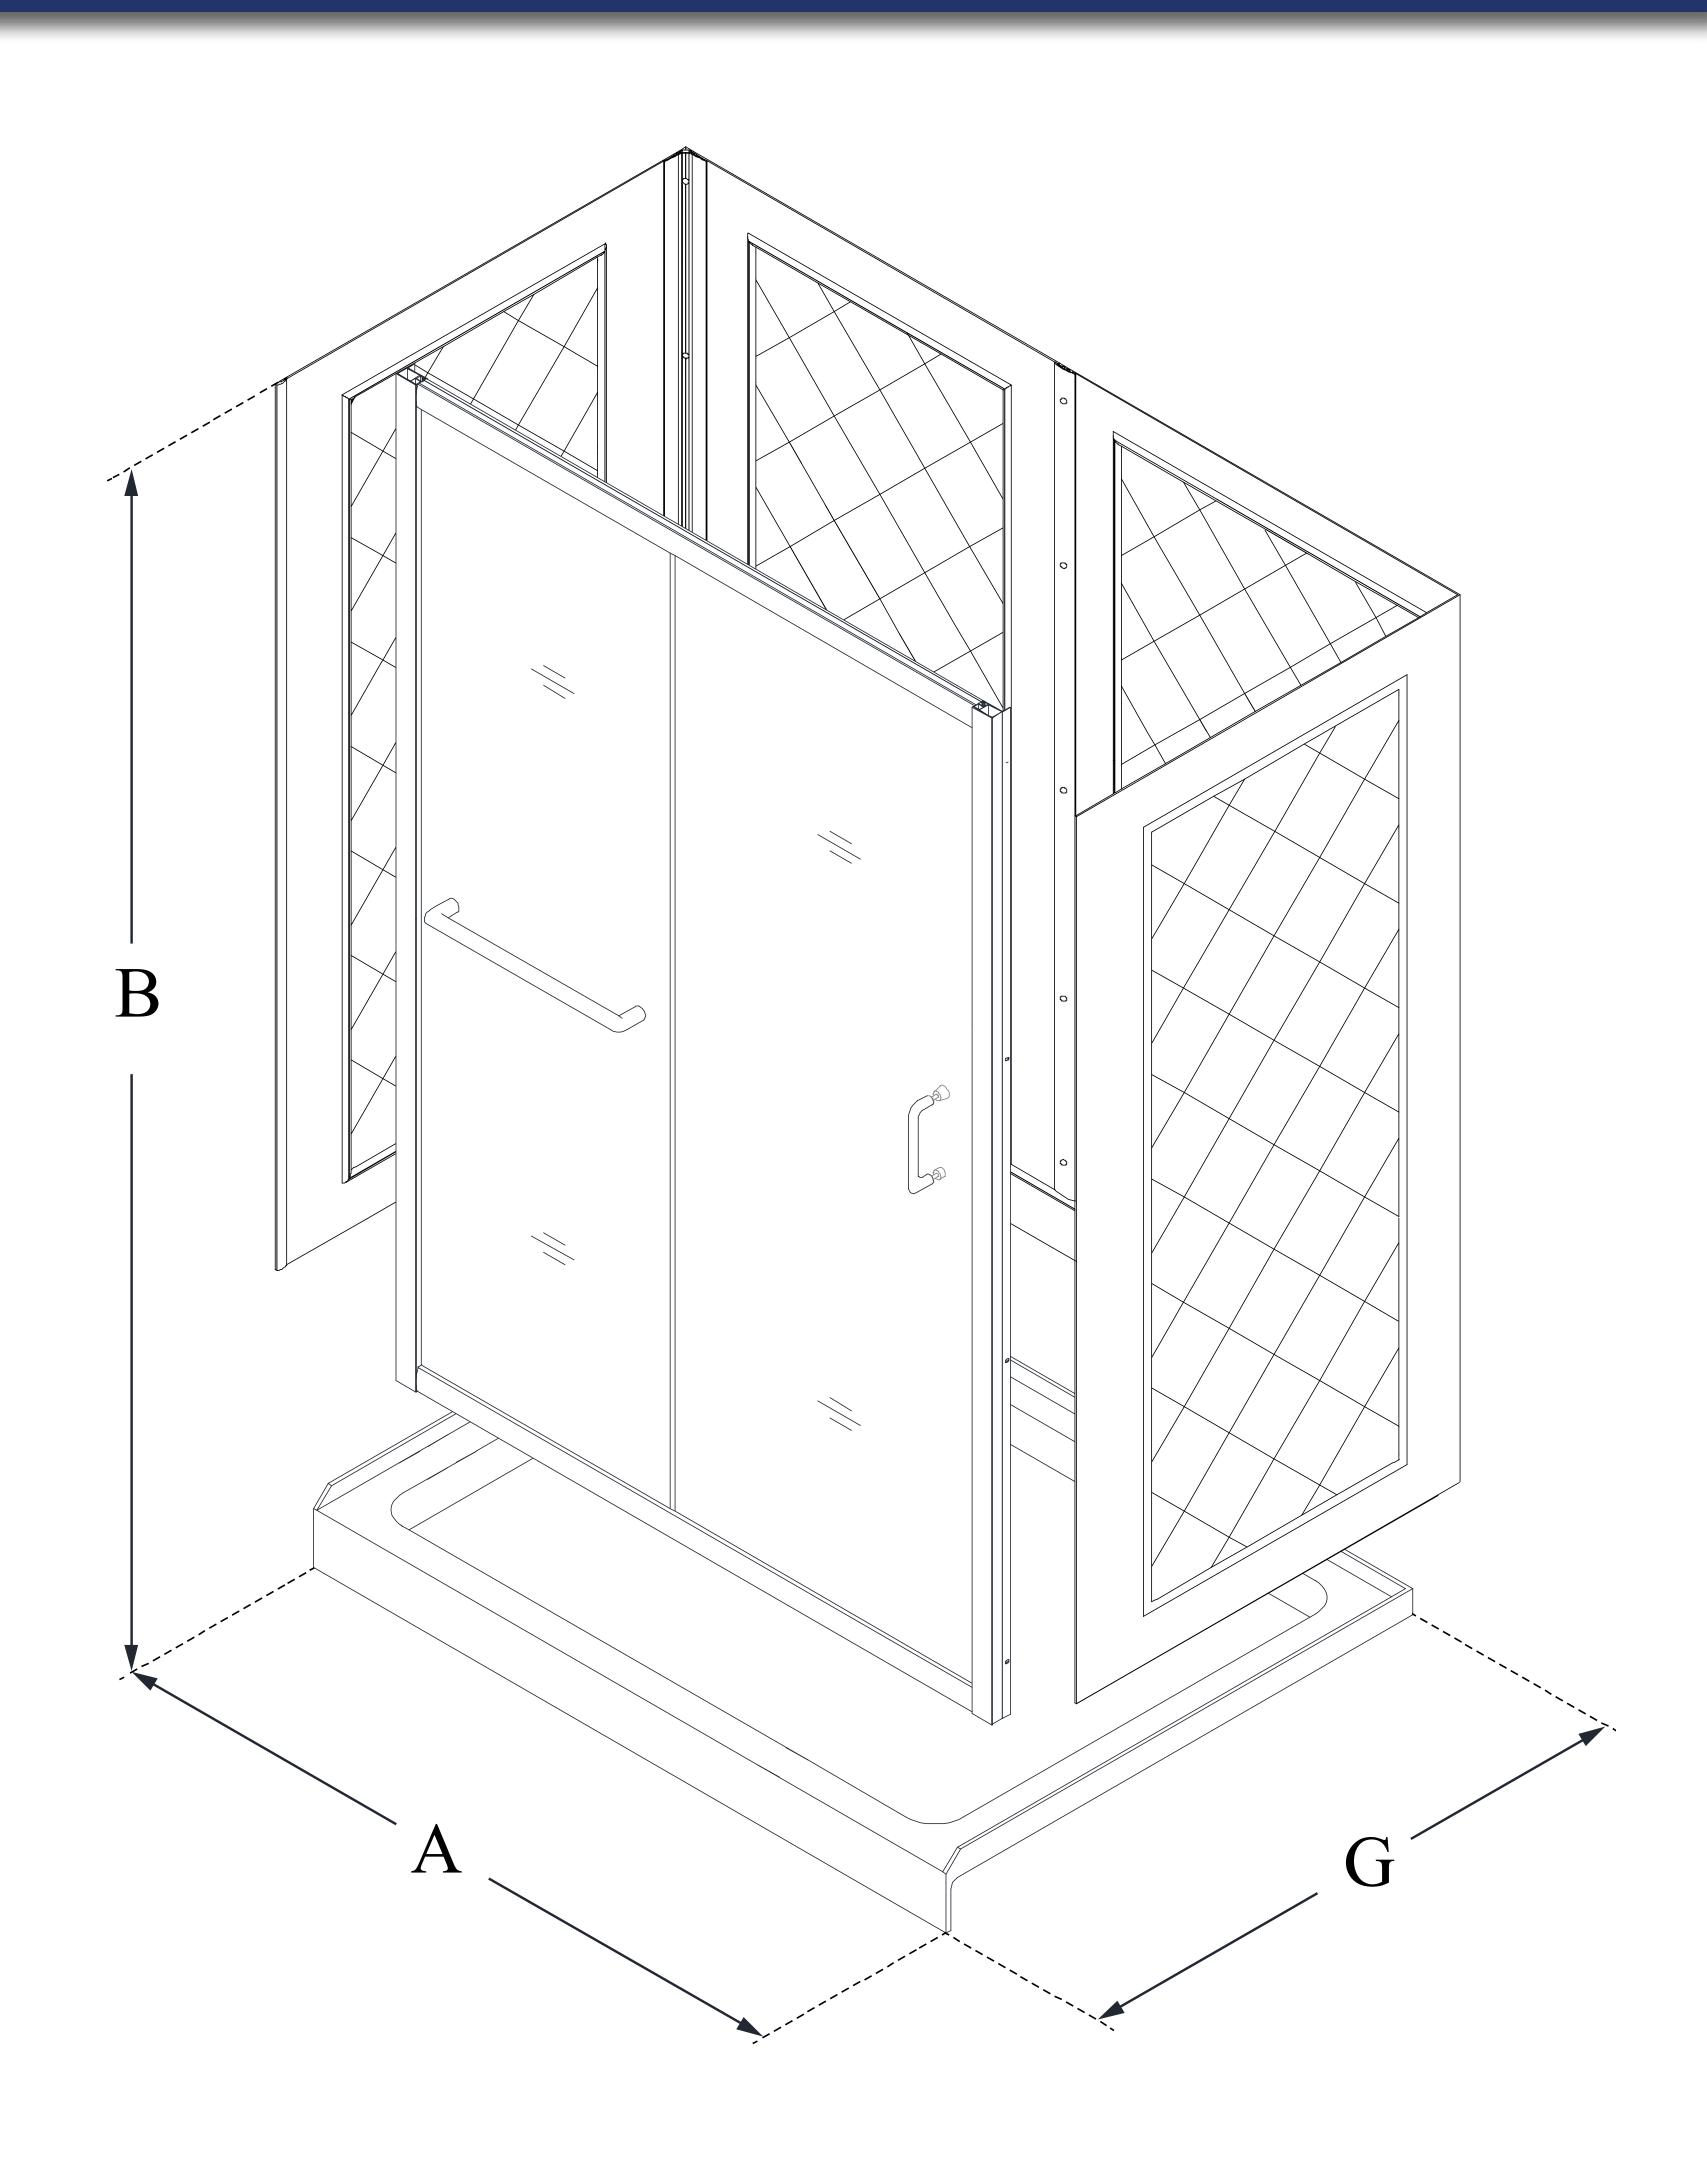

**DL-6117** 

## INFINITY-Z

DreamLine Infinity-Z 32 in. D x 60 in. W x 76 3/4 in. H Frameless Sliding Shower Door, Shower Base and QWALL-5 Backwall Kit

#### KIT CONTENTS:

- SHOWER DOOR
- SHOWER BASE
- QWALL BACKWALLS

# CONFIGURATION DIMENSIONS:

A: 60 in.

B: 763/4 in.

KIT HEIGHT

G: 32 in.
KIT DEPTH

#### AVAILABLE DRAIN LOCATIONS:

- CENTER
- LEFT
- RIGHT

For precise drain location, please refer to the included base technical drawing

DreamLine reserves the right to update or modify the hardware or materials pictured without prior notice for the purpose of product improvement and customer satisfaction.