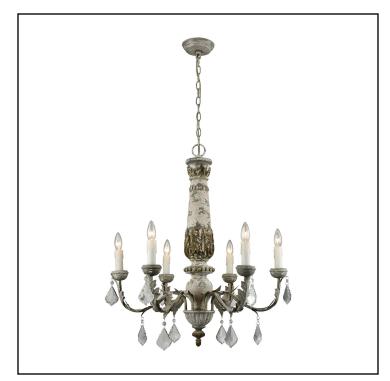

## **DIMENSIONS**

Height: 31.0 in. Width: 28.0 in. Length: 28.0 in

### **FEATURES**

Finish: Aged Cream

Outdoor

### **MATERIALS**

**Body: Wood, Metal** 

# **BULB(S)**

Bulb(s): 6 60.0 Watt Medium Base

### Category: Indoor Lighting

Item Number: 1202-005

Collection: Geneviève

UPC Code: 804343193357

Description: Geneviève Chandelier

Epitomizing the balance between sophistication and nonchalance that only French Country decor can produce (without trying), the Geneviève Chandelier coalesces elegantly foliated metalwork bedecked with rough-hewn faceted crystal teardrops, a beautifully lobed and spindled central finial, and a rustic Aged Cream with Iron color story. Warm as a country cottage; dignified as an ancestral Dauphine. Handcrafted.