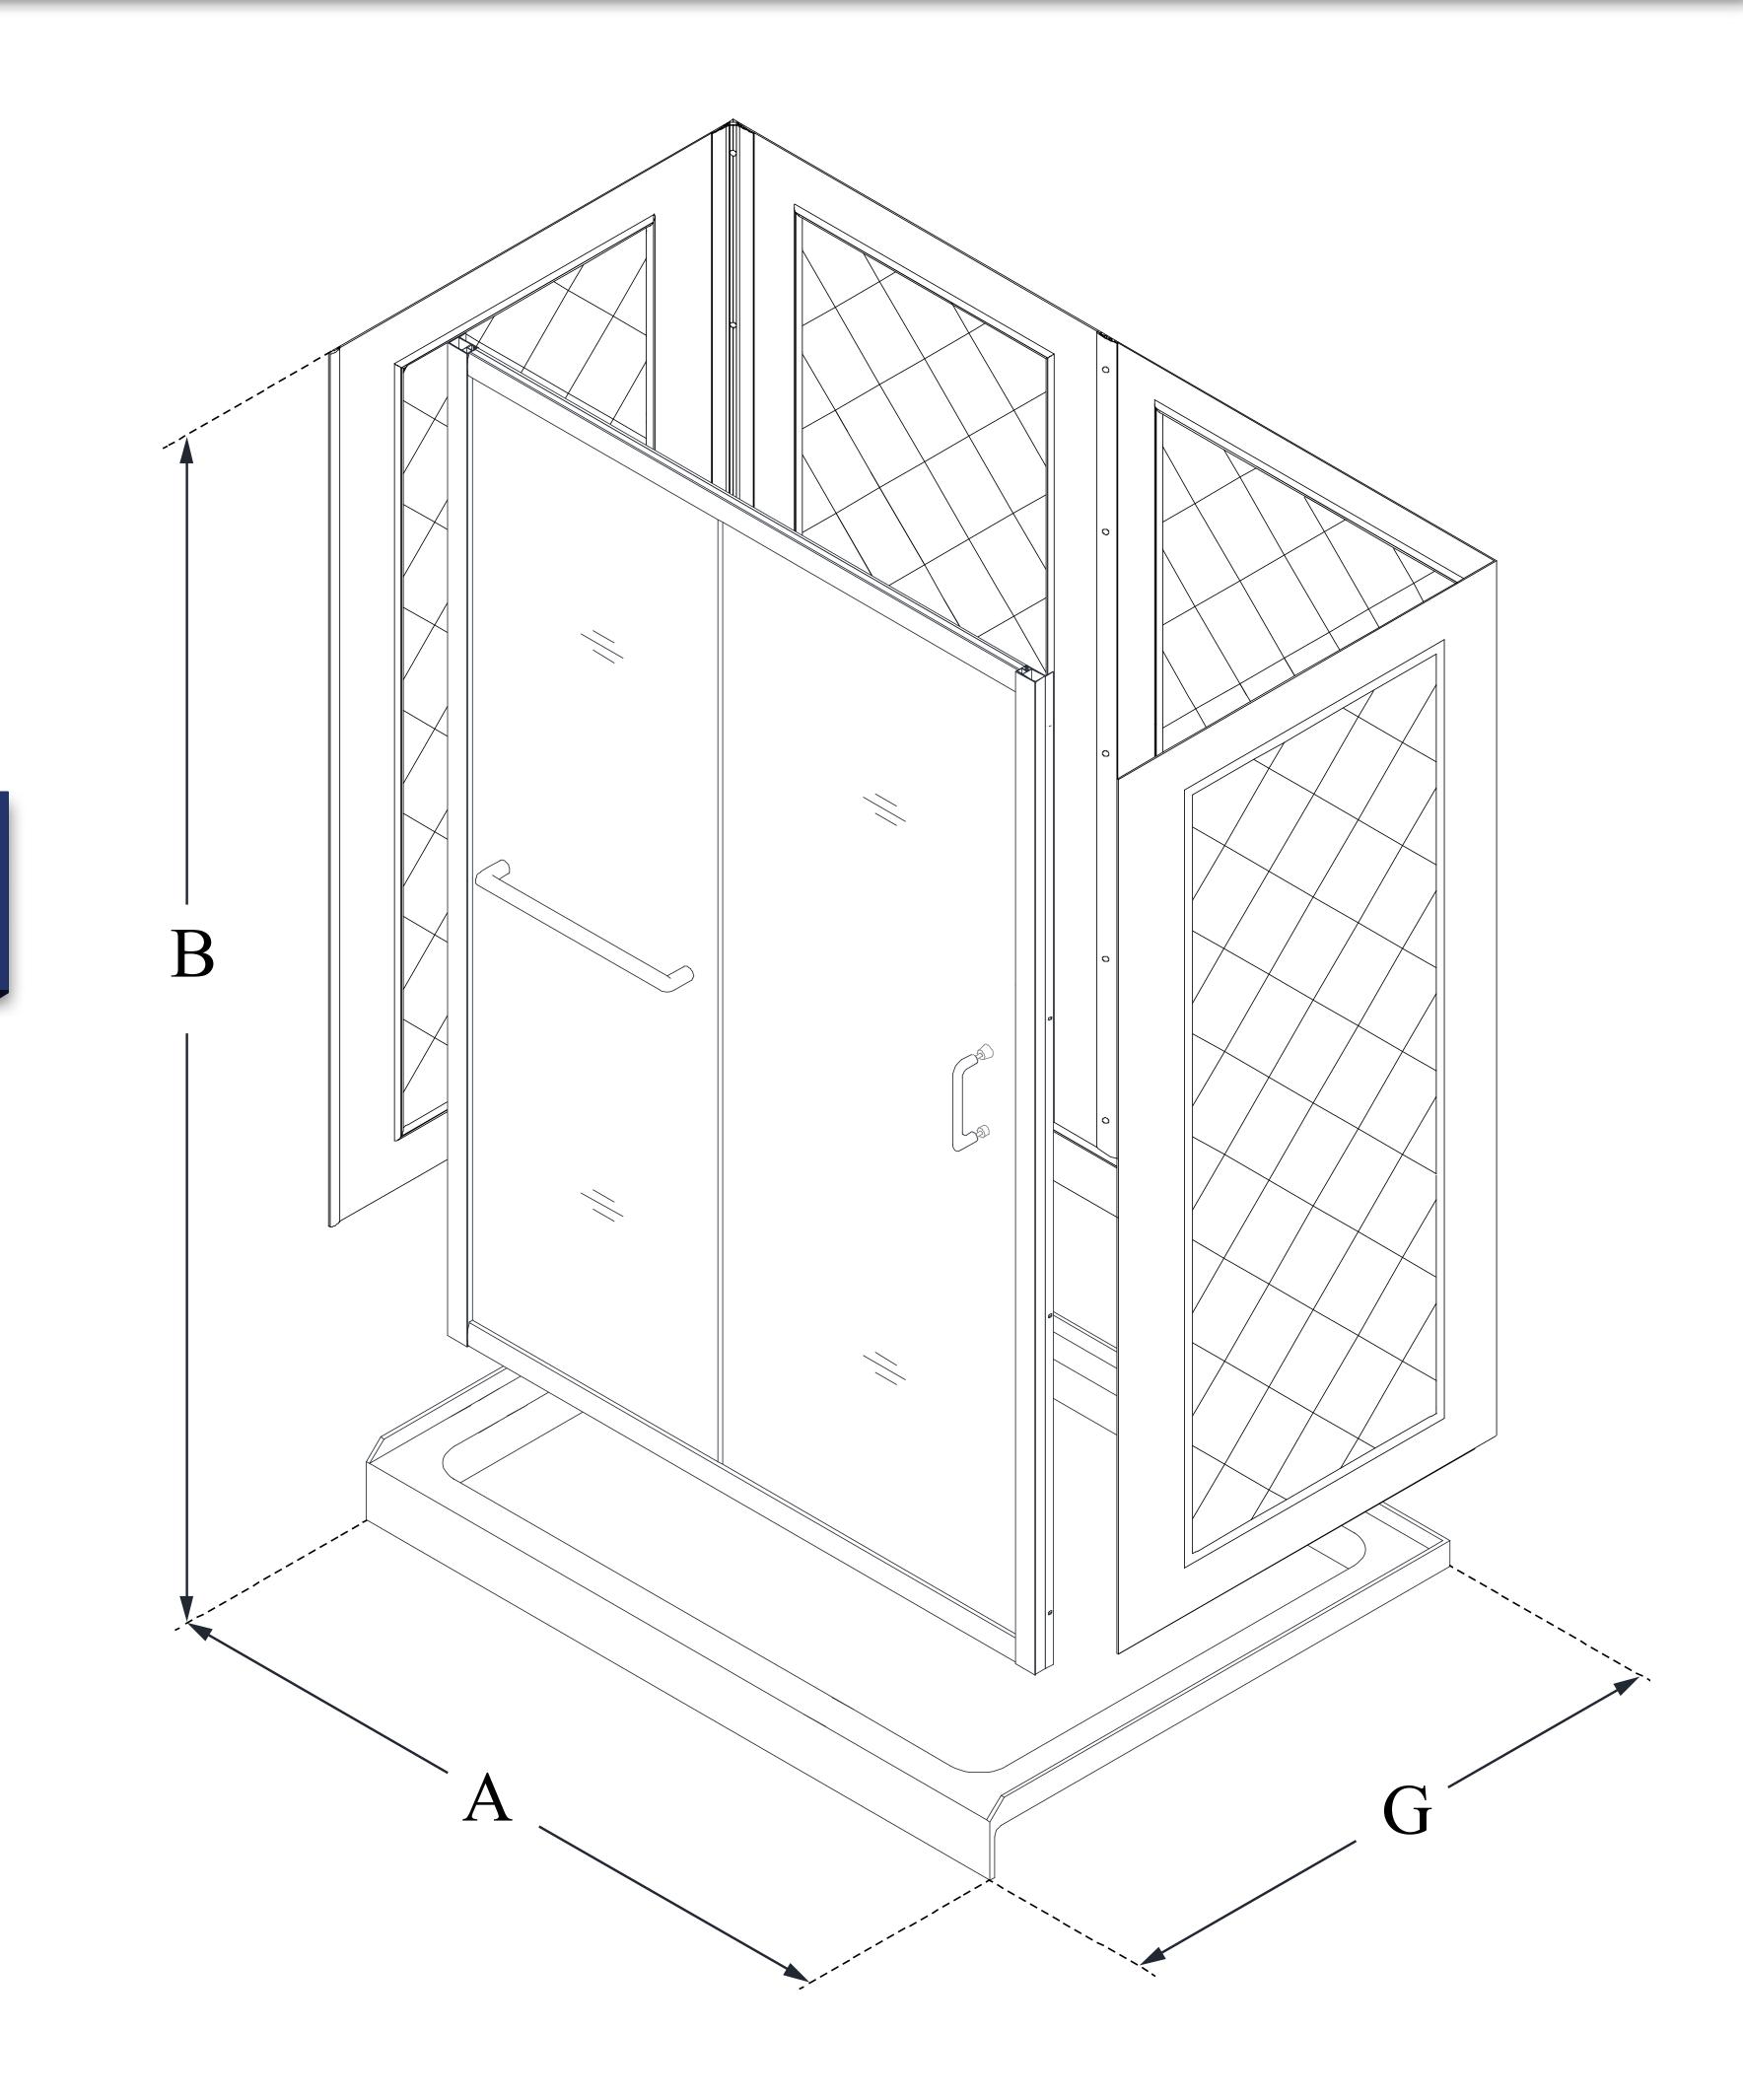

## DL-6107 INFINITY-Z

DreamLine Infinity-Z 36 in. D x 48 in. W x 76 3/4 in. H Frameless Sliding Shower Door, Shower Base and Q-WALL-5 Backwall Kit

### **KIT CONTENTS:**

- SHOWER DOOR
- SHOWER BASE
- QWALL BACKWALLS

### CONFIGURATION DIMENSIONS:

A: 48 in. KIT WIDTH B: 76 3/4 in. KIT HEIGHT G: 36 in.

**KIT DEPTH** 