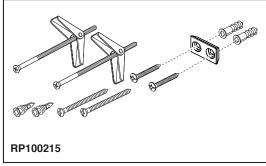

## STANDARD SPECIFICATIONS:

- Wood blocking is preferable behind all wall surfaces. If wood blocking is not available, try finding a wood stud to anchor this accessory.
- Mounting hardware and mounting instructions included with product.
- Note: Plastic anchors, screw, toggle bolts, and mounting brackets are included with the mounting hardware.