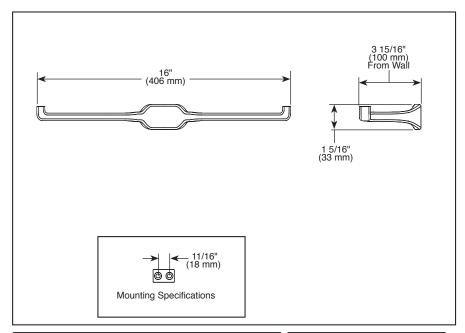

## STANDARD SPECIFICATIONS:

- Wood blocking is preferable behind all wall surfaces. If wood blocking is not available, try finding a wood stud to anchor this accessory.
- Mounting hardware and mounting instructions included with product.
- Note: Plastic anchors, screw, toggle bolts, and mounting brackets are included with the mounting hardware.