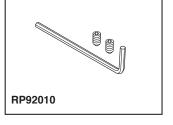

## STANDARD SPECIFICATIONS:

- Wood blocking is preferable behind all wall surfaces. If wood blocking is not available, try finding a wood stud to anchor this accessory.
- Mounting hardware and mounting instructions included with product.
- Note: Plastic anchors, screw, toggle bolts, and mounting brackets are included with the mounting hardware.