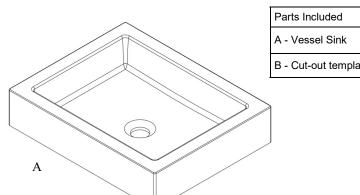

### Calma Vivaldi **Vessel Sink Installation Guide**

Code: B9911 19 3/4 x 15 3/4"

| Parts Included       | QTY |  |
|----------------------|-----|--|
| A - Vessel Sink      | 1   |  |
| B - Cut-out template | 1   |  |