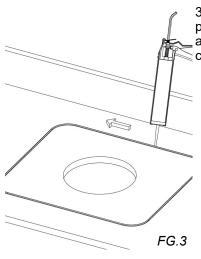

3. Apply a bead of silicone to the perimeter of the hole at the point at which the sink sits on the counter. FG.3

> 4. Lower the sink into the hole and ensure that it makes contact with the silicone. FG.4