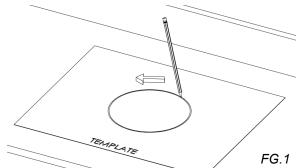

# 1 Installation Steps

1. Using the template provided, mark the shape to be cut out on the counter. FG.1

FG.2

2. Cut out the counter -The cutting tools required will depend on the surface to be cut. FG.2