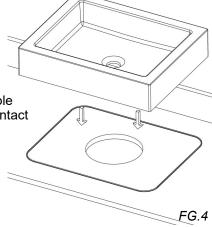

3. Apply a bead of silicone to the perimeter of the hole at the point at which the sink sits on the counter. FG.3

> 4. Lower the sink into the hole and ensure that it makes contact with the silicone. FG.4