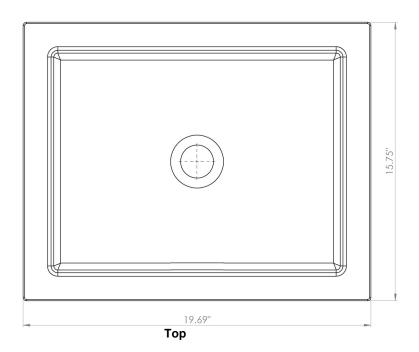

## **Specifications & Drawings**

| Model # | Description         | Finish      | Weight (lb) | Height from Countertop | WxD (mm)  | WxD (Inches)      |
|---------|---------------------|-------------|-------------|------------------------|-----------|-------------------|
| B9911   | Vivaldi Vessel Sink | Gloss White | 31          | 4 1/8"                 | 500 x 400 | 19 3/4" x 15 3/4" |