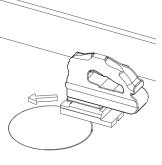

# 1 Installation Steps

1. Using the template provided, mark the shape to be cut out on the counter. FG.1

FG.2

2. Cut out the counter -The cutting tools required will depend on the surface to be cut. FG.2