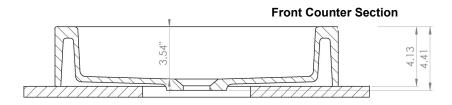

## **Specifications & Drawings**

| Model # | Description         | Finish      | Weight (lb) | Height from Countertop | WxD (mm)  | WxD (Inches)      |
|---------|---------------------|-------------|-------------|------------------------|-----------|-------------------|
| B9911   | Vivaldi Vessel Sink | Gloss White | 31          | 4 1/8"                 | 500 x 400 | 19 3/4" x 15 3/4" |