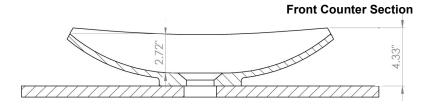

## **Specifications & Drawings**

| Model # | Description       | Finish      | Weight (lb) | Height from<br>Countertop | WxD (mm)  | WxD (Inches)      |
|---------|-------------------|-------------|-------------|---------------------------|-----------|-------------------|
| B9411   | Vechi Vessel Sink | Gloss White | 12.1        | 4 1/4"                    | 500 x 400 | 19 3/4" x 15 3/4" |

All Dimensions are in Inches