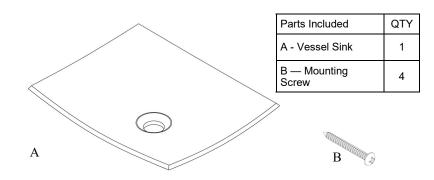

## 1 Installation Steps 1. At the drain location, mark the circular cutout on the counter to facilitate the drain. The holes should be 3 1/2" diameter. FG.2 2. Cut out the counter -The cutting tools required will depend on the surface to be cut. FG.2 (Your sink comes with 4 mounting screws for mechanical fas-tening. Screws are only nesecary if for some reason silicone cannot be used. In this case, you will need to drill 4 holes in the counter to accommodate these screws) 3. Apply a bead of silicone to the perimeter of the hole at the point at which the sink sits on the counter. FG.3 6 4. Lower the sink onto the hole and ensure that it makes contact with the silicone. FG.4 FG.3 FG.4