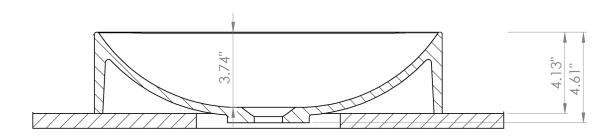

### **Specifications & Drawings**

| Model # | Description         | Finish      | Weight (lb) | Height from Countertop | WxD (mm)  | WxD (Inches)  |
|---------|---------------------|-------------|-------------|------------------------|-----------|---------------|
| B9511   | Martini Vessel Sink | Gloss White | 21          | 1 4/8"                 | 450 x 380 | 17 3/4" x 15" |