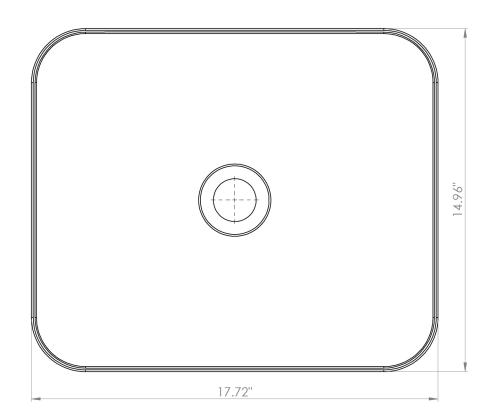

### **Specifications & Drawings**

| Model # | Description         | Finish      | Weight (lb) | Height from Countertop | WxD (mm)  | WxD (Inches)  |
|---------|---------------------|-------------|-------------|------------------------|-----------|---------------|
| B9511   | Martini Vessel Sink | Gloss White | 21          | 1 4/8"                 | 450 x 380 | 17 3/4" x 15" |