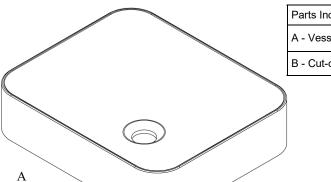

## Martini Vessel Sink Installation Guide

Code: B9511 17 3/4 x 15"

| Parts Included       | QTY |  |
|----------------------|-----|--|
| A - Vessel Sink      | 1   |  |
| B - Cut-out template | 1   |  |

### **Specifications & Drawings**

| Model # | Description         | Finish      | Weight (lb) | Height from Countertop | WxD (mm)  | WxD (Inches)  |
|---------|---------------------|-------------|-------------|------------------------|-----------|---------------|
| B9511   | Martini Vessel Sink | Gloss White | 21          | 1 4/8"                 | 450 x 380 | 17 3/4" x 15" |