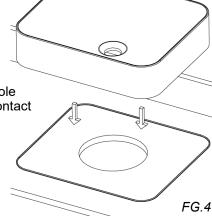

3. Apply a bead of silicone to the perimeter of the hole at the point at which the sink sits on the counter. *FG.3* 

4. Lower the sink into the hole and ensure that it makes contact with the silicone. *FG.4* 