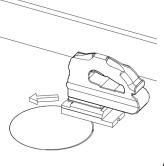

# 1 Installation Steps

1. Using the template provided, mark the shape to be cut out on the counter. *FG.1* 

FG.2

2. Cut out the counter -The cutting tools required will depend on the surface to be cut. *FG.2* 