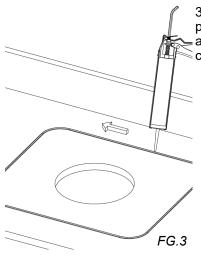

3. Apply a bead of silicone to the perimeter of the hole at the point at which the sink sits on the counter. *FG.3* 

4. Lower the sink into the hole and ensure that it makes contact with the silicone. *FG.4* 