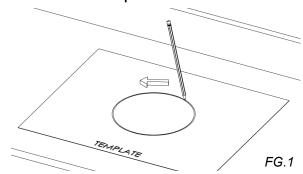

# 1 Installation Steps

1. Using the template provided, mark the shape to be cut out on the counter. *FG.1* 

FG.2

2. Cut out the counter -The cutting tools required will depend on the surface to be cut. *FG.2* 