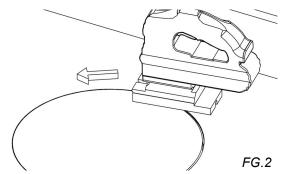

# 1 Installation Steps

1. At the drain location, mark the circular cutout on the counter to facilitate the drain. The holes should be 3 1/2" diameter.

2. Cut out the counter -The cutting tools required will depend on the surface to be cut. FG.2 (Your sink comes with 4 mounting screws for mechanical fastening. Screws are only nesecary if for some reason silicone cannot be used. In this case, you will need to drill 4 holes in the counter to accommodate these screws)