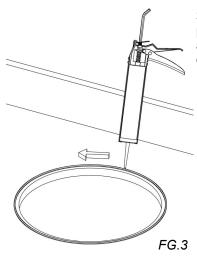

3. Apply a bead of silicone to the perimeter of the hole at the point at which the sink sits on the counter. *FG.3* 

4. Lower the sink onto the hole and ensure that it makes contact with the silicone. *FG.4* 