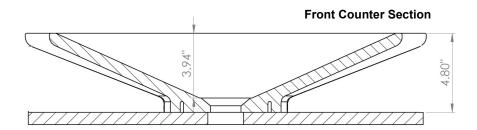

# **Specifications & Drawings**

| Model # | Description         | Finish      | Weight (lb) | Height from Countertop | WxD (mm)  | WxD (Inches)      |
|---------|---------------------|-------------|-------------|------------------------|-----------|-------------------|
| B9211   | Firenzi Vessel Sink | Gloss White | 14.3        | 4"                     | 618 x 425 | 24 1/4" x 16 3/4" |