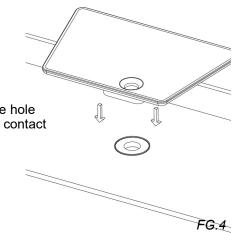

3. Apply a bead of silicone to the perimeter of the hole at the point at which the sink sits on the counter. *FG.3* 

4. Lower the sink onto the hole and ensure that it makes contact with the silicone. *FG.4* 