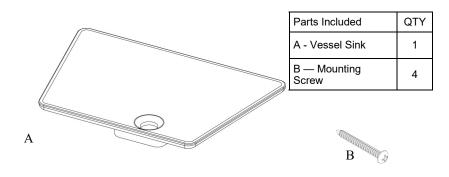

## Calma Firenzi Vessel Sink Installation Guide

Code: B9211 24 1/4" x 16 3/4"

Not Drawn to Scale

# 1 Installation Steps

1. At the drain location, mark the circular cutout on the counter to facilitate the drain. The holes should be 3 1/2" diameter.

2. Cut out the counter -The cutting tools required will depend on the surface to be cut. FG.2 (Your sink comes with 4 mounting screws for mechanical fastening. Screws are only nesecary if for some reason silicone cannot be used. In this case, you will need to drill 4 holes in the counter to accommodate these screws)