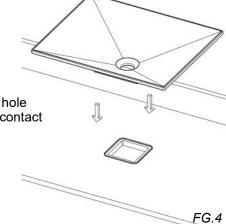

3. Apply a bead of silicone to the perimeter of the hole at the point at which the sink sits on the counter. *FG.3* 

4. Lower the sink into the hole and ensure that it makes contact with the silicone. *FG.4* 