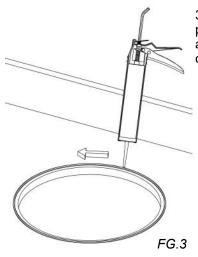

3. Apply a bead of silicone to the perimeter of the hole at the point at which the sink sits on the counter. *FG.3* 

4. Lower the sink into the hole and ensure that it makes contact with the silicone. *FG.4* 