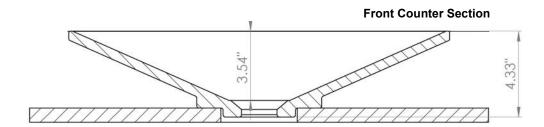

# **Specifications & Drawings**

| Model # | Description         | Finish      | Weight (lb) | Height from Countertop | WxD (mm)  | WxD (Inches) |
|---------|---------------------|-------------|-------------|------------------------|-----------|--------------|
| B8811   | Allegri Vessel Sink | Gloss White | 14          | 3 1/2"                 | 506 x 406 | 20" x 16"    |

All Dimensions are in Inches

877-757-8930 www.icobath.com