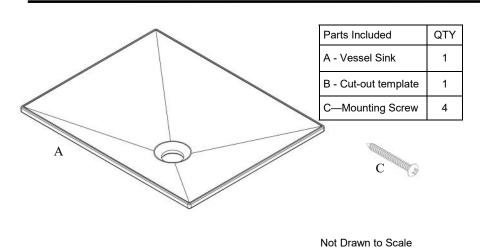

# Calma Allegri Vessel Sink Installation Guide

Code: B8811 20" x 16"

1 Installation Steps

1. Using the template provided, mark the shape to be cut out on the counter. *FG.1* 

2. Cut out the counter -The cutting tools required will depend on the surface to be cut. FG.2 (Your sink comes with 4 mounting screws for mechanical fastening. Screws are only nesecary if for some reason silicone cannot be used. In this case, you will need to drill 4 holes in the counter to accommodate these screws)

# **Specifications & Drawings**

| Model # | Description         | Finish      | Weight (lb) | Height from Countertop | WxD (mm)  | WxD (Inches) |
|---------|---------------------|-------------|-------------|------------------------|-----------|--------------|
| B8811   | Allegri Vessel Sink | Gloss White | 14          | 3 1/2"                 | 506 x 406 | 20" x 16"    |