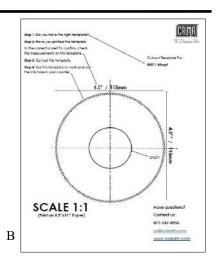

# Calma Allegri Vessel Sink Installation Guide

Code: B8811 20" x 16"

1 Installation Steps

1. Using the template provided, mark the shape to be cut out on the counter. *FG.1* 

2. Cut out the counter -The cutting tools required will depend on the surface to be cut. FG.2 (Your sink comes with 4 mounting screws for mechanical fastening. Screws are only nesecary if for some reason silicone cannot be used. In this case, you will need to drill 4 holes in the counter to accommodate these screws)