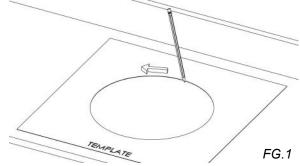

# Calma Allegri Vessel Sink Installation Guide

Code: B8811 20" x 16"

1 Installation Steps

1. Using the template provided, mark the shape to be cut out on the counter. *FG.1* 

2. Cut out the counter -The cutting tools required will depend on the surface to be cut. FG.2 (Your sink comes with 4 mounting screws for mechanical fastening. Screws are only nesecary if for some reason silicone cannot be used. In this case, you will need to drill 4 holes in the counter to accommodate these screws)