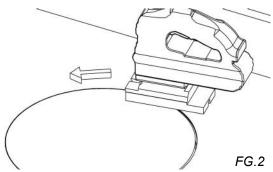

# Calma Allegri Vessel Sink Installation Guide

Code: B8811 20" x 16"

1 Installation Steps

1. Using the template provided, mark the shape to be cut out on the counter. *FG.1* 

2. Cut out the counter -The cutting tools required will depend on the surface to be cut. FG.2 (Your sink comes with 4 mounting screws for mechanical fastening. Screws are only nesecary if for some reason silicone cannot be used. In this case, you will need to drill 4 holes in the counter to accommodate these screws)