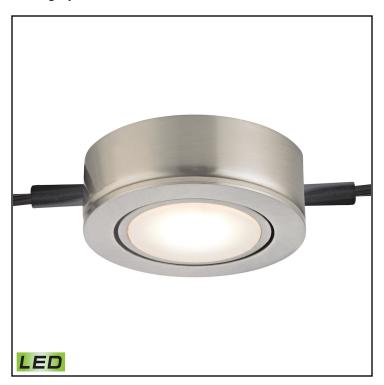

## **SAFETY FEATURES**

**UL/CSA** 

Category: Utility Lighting

Item Number: MLE401-5-16M

Collection: Tuxedo Swivel

UPC Code: 060646074278

Description: Tuxedo Swivel 1 Light LED

**Undercabinet Light In Satin Nickel** 

Looks matter. Presenting our Tuxedo Swivel Collection Undercabinet Lighting Suites: LED Epistar-Chip efficiency, attractive, durable metal housing, range of convenient packages. Choose a White, Black or Satin Nickel color story. Swivels 30 degrees forward