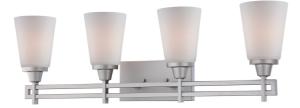

## Wright 4-Light Wall Lamp in Matte Nickel finish

Four-light bath fixture in Matte Nickel finish with Etched glass.

## **Additional information**

| SKU              | TV0010117           |
|------------------|---------------------|
| Family Name      | Wright              |
| Finish           | Matte Nickel        |
| Glass            | Etched white glass  |
| Location         | Indoor              |
| Light Source     | Incandescent        |
| Fixture Type     | Wall                |
| Height           | 10 1/2"             |
| Width            | 31 3/4"             |
| Extends          | 6 1/2"              |
| Max Height       | 10 1/2"             |
| HCO              | 3 3/4"              |
| Bulb Included?   | No                  |
| Number of Lights | 4 x 100W            |
| Lamp Type        | 4 lights x 100W MED |
| Lamp Type        | No                  |
| Wattage          | 100W                |
| Wet / Damp       | Damp                |
|                  |                     |