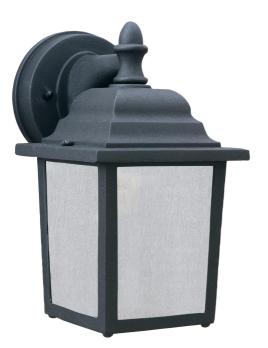

## Covington 1-light Outdoor Wall Lantern in Black finish

One-light die-cast aluminum outdoor post lantern with etched glass in Matte Black finish. Includes 120V GU24 lamp. Photocell included.

## **Additional information**

| SKU               | PL94237            |
|-------------------|--------------------|
| Family Name       | Covington          |
| Finish            | Black              |
| Location          | Outdoor            |
| Light Source      | Fluorescent        |
| Fixture Type      | Wall               |
| Height            | 10"                |
| Width             | 5 1/2"             |
| Extends           | 6 1/2"             |
| НСО               | 2 1/4"             |
| Bulb Included?    | No                 |
| Number of Lights  | 1 x 13W            |
| Lamp Type         | GU24CFL (included) |
| Lamp Type         | No                 |
| Wattage           | 13W                |
| Energy Efficiency | Energy Efficient   |
| Wet / Damp        | WET                |
|                   |                    |