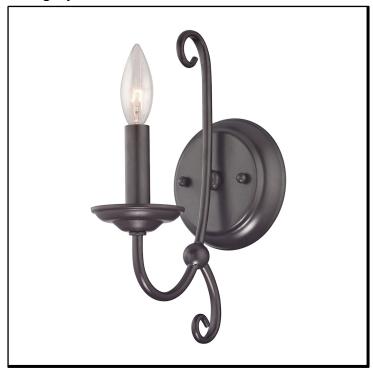

# **FEATURES**

Finish: OIL RUBBED BRONZE

Glass:

#### **MATERIALS**

Metal

## **BULB OPTIONS**

Bulb #: 1

Bulb Watt: 60.0W

**Bulb Type: CANDELABRA BASE** 

## Category: T-INDOOR LIGHTING

Item Number: 1501WS/10 Collection: Williamsport UPC: 830335022572

Item Description: 1 Light Sconce - WILLIAMSPORT

Description: Decorative scrollwork is an essential element of classical Western design. The Williamsport Sconce features a clean-lined candle-cup design enhanced by a pair of graceful volutes. Brings timeless elegance and charming flourish to a Traditional or Modern Farmhouse setting. Distinctive Oiled Bronze finish.