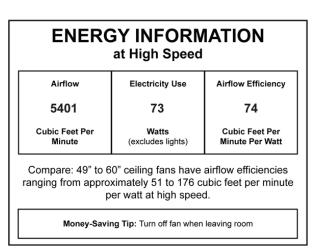

#### **Specs**

Blade Sweep Opt (in.) 64 **Blades** 5 Blade Pitch (deg) 12 Motor Size (MM) 188x25 **Amps at High Speed** 0.61 Watts (Hi Speed) 73 **Energy Guide Watts** 45 **Energy Guide CFM** 5401 **Energy Guide CFM\_Watts** 74 High Speed (CFM) 5400.56 Low Speed (CFM) 2846.05 Shipping Weight (lbs.) 30.86 Carton Size (CU FT) 2.73