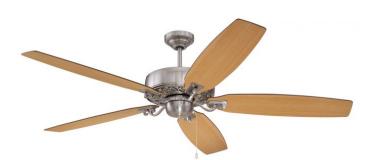

# Patterson - PAT64BNK5

64" Ceiling Fan with Blades

Finish: Brushed Polished Nickel

Decorative details, subtle, intricate and exceptionally rendered, distinguish the Patterson from the prosaic. This classically styled ceiling fan offers a richness and finesse that borders on art. Uniquely contoured fan blades anchor to a handsomely proportioned housing with sculptured blade arms that evoke the look and feel of fine metalwork. Even the canopy with its finely etched details gives testimony to the outstanding craftsmanship.

- Standard, 3-Speed Reversible Motor
- 6" Downrod (Included)
- 64" Reversible Blades in Walnut/Maple (Included)
- Tri-Mount = (Flat or sloped ceiling downrod mount, or semi-flushmount)