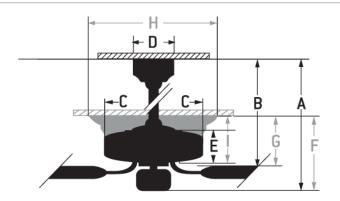

#### **Dimensions**

| A:                   | 16.37 |
|----------------------|-------|
| B:                   | 13.25 |
| C:                   | 13.39 |
| D:                   | 6     |
| E:                   | 6.57  |
| H:                   | 6     |
| I:                   | 6.57  |
| F: w/o Light Kit -   | 6.57  |
| Downrod Length (in.) | 6     |