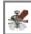

# CRAFTMADE

52" Ceiling Fan with Blades and Light Kit

- Standard, 3-Speed Reversible Motor
- 4" Downrod (Included)
- 52" Reversible Blades in Mahogany/Ash (Included)
- Light Kit (4-40W Candelabra Bulbs Included)
- Dual Mount (Flat or angled ceiling)

## Manor - MAN52AN5C4

 $\textit{Craftmade} \cdot \textit{650} \; \textit{S.} \; \textit{Royal Lane} \cdot \textit{Coppell,} \; \textit{TX} \; \textit{75019} \cdot \underline{\textit{Privacy Policy}} \cdot \underline{\textit{Site Map}} \cdot \textcircled{e} \; \textit{2018} \; \textit{All Rights Reserved}$