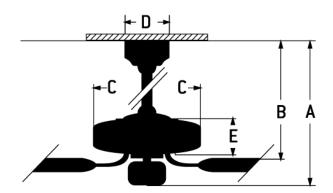

## **Dimensions**

| B:                   | 1.37  |
|----------------------|-------|
| C:                   | 12.44 |
| D:                   | 5.12  |
| E:                   | 4.39  |
| H:                   | 5.12  |
| l:                   | 4.39  |
| F: w/o Light Kit -   | 4.39  |
| Downrod Length (in.) | 4     |