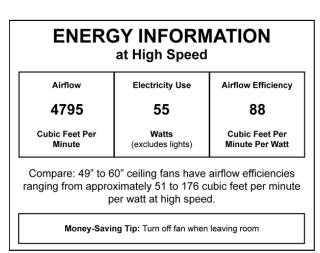

# <u>Specs</u>

Blade Sweep Opt (in.) 52 **Blades** 5 Blade Pitch (deg) 12 Motor Size (MM) 153×15 **Amps at High Speed** 0.46 Watts (Hi Speed) 54.80 **Energy Guide CFM** 4795 **Energy Guide CFM\_Watts** 88 High Speed (CFM) 4795 Low Speed (CFM) 2029 Shipping Weight (lbs.) 22.09 Carton Size (CU FT) 2.13 **Bulb Wattage** 