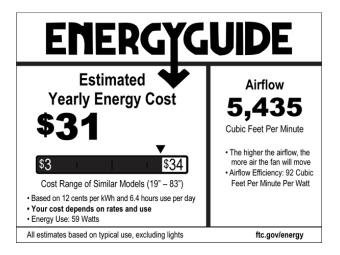

#### **Specs**

Blade Sweep Opt (in.) 56 **Blades** 4 Blade Pitch (deg) 12 Motor Size (MM) 172X20 **Energy Guide Watts** 59 **Energy Guide CFM** 5435 **Energy Guide CFM\_Watts** 92 Carton Size (CU FT) 4.10 **Bulb CCT** 3000 **Bulb Wattage** 18 CRI 90