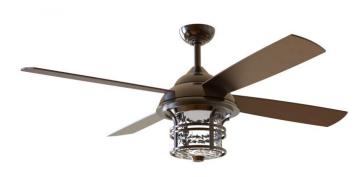

# Courtyard - CYD560B4

56" Ceiling Fan with Blades and Light Kit

Who said you can't have rustic charm and luxury? Our Courtyard model accentuates the clean lines of a four-blade fan with an etched ornamentation inspired by the great outdoors. The Courtyard will highlight your casual style while putting an emphasis on quality. It's a little fancy, but not at all fussy.

- Heavy-Duty, 3-Speed Reversible Motor
- 6" Downrod (Included)
- 56" Blades in Oiled Bronze (Included)
- Integrated LED Light Source (Dimmable)
- Remote & Wall Control Included
- Dual Mount (Flat or Angled Ceiling)
- LED Module is Guaranteed for 3 years
- Suitable for Wet Locations