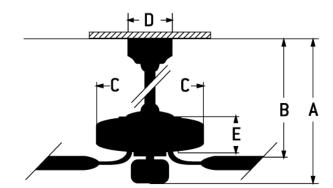

#### **Dimensions**

A: 21.77 A: (2nd Downrod) - 21.80

| B: (2nd downrod)     | 11.53 |
|----------------------|-------|
| C:                   | 12.83 |
| D:                   | 5.98  |
| E:                   | 15.24 |
| F: w/o Light Kit -   | 15.24 |
| Downrod Length (in.) | 6     |