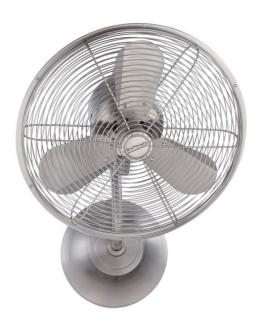

# Bellows I Hard-wired -BW116BNK3-HW

16" Hard-Wired Wall Mount Fan

Finish: Brushed Polished Nickel

With a heavy-duty, 3-speed oscillating motor and 14" blades, this wall-mounted fan combines the retro style of a table fan with the power and efficiency of a ceiling fan. Finished in your choice of Aged Bronze Textured or Stainless Steel, it includes a Wall Control with 3-speed and Oscillating functions.

- · Heavy Duty, 3 Oscillating Speed Motor
- · Hard-Wired Directly to Junction Box
- Hard-Wired Directly to Junction Box
- Wall Control with 3-Speed and Oscillating Functions (Included)
- 3-Speed and Oscillating Functions (Included)
- Suitable for Damp Locations