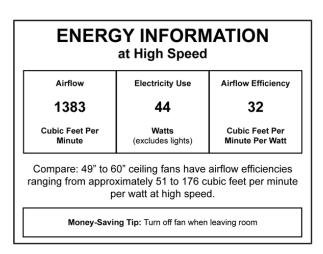

#### **Specs**

Blade Sweep Opt (in.) 14 **Blades** 3 Blade Pitch (deg) Motor Size (MM) 82x25 Amps at High Speed 0.38 Watts (Hi Speed) 43.60 High Speed (CFM) 1382.74 Low Speed (CFM) 703.09 Carton Size (CU FT) 4.78