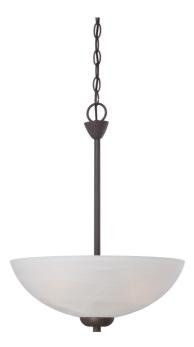

## Tia 3-light Pendant in Painted Bronze finish

Three-light pendant in Painted Bronze finish with etched swirl glass.

## **Additional information**

**SKU** 190058763

Family Name Tia

Finish Painted Bronze

**Location** Indoor

Light SourceIncandescentFixture TypePendantHeight20 1/2"Width15 3/4"Max Height69"Bulb Included?No

Number of Lights 3 x 100W Wattage 100W