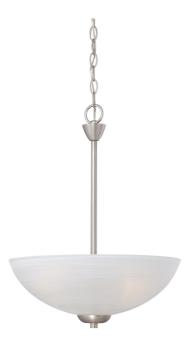

## Tia 3-light Pendant in Matte Nickel finish

Three-light pendant in Matte Nickel finish with etched swirl glass.

## **Additional information**

**SKU** 190058117

Family Name Tia

Finish Matte Nickel

**Location** Indoor

Light SourceIncandescentFixture TypePendantHeight20 1/2"Width15 3/4"Max Height69"Bulb Included?No

Number of Lights 3 x 100W Wattage 100W