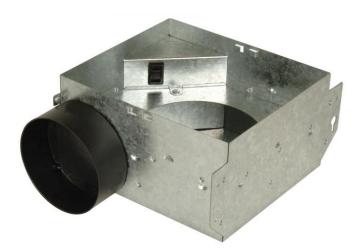

## Ventilation Fans - TFV50B-H

50 CFM Bath Vent Housing Only (6 pack)

50 CFM Bath Vent Housing Only with 3' & 4' Adapters Included (6 pack)

- Easy Removal and Installation of Motor Assembly
  Key-Hole Mounting
- Permanently Lubricated Motor
- Precision-Balanced Impellor for Quiet Operation
- Galvanized for Humid Conditions and Various Attic
   Temperatures
- Gauge Markings for Ceiling Thickness